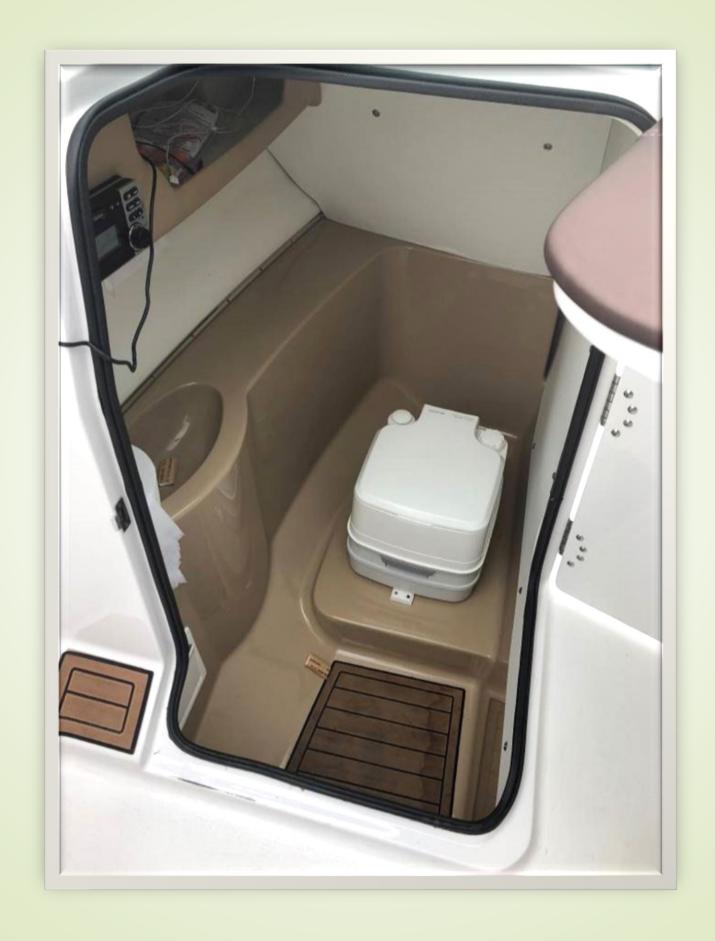

## **Coach Tri-Toon**

Make:CoachHull Material:AluminumModel:25CNumber of Engines:1

Length: 28 ft Fuel Type: Gas/Petrol
Year: 2016 Condition: Used
Price: 45,000 Fuel Tank 54 gal