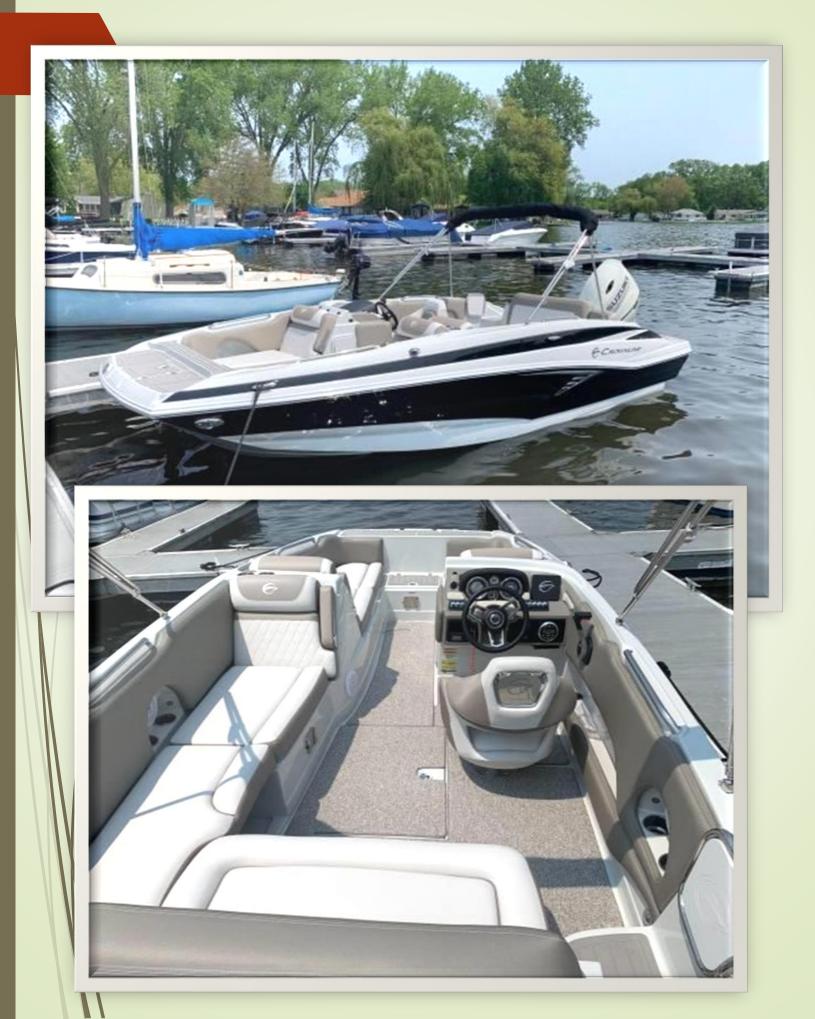

# **Crownline 205XS**

Crownline Make: Hull Material: Fiberglass 205 XS Model: Number of Engines: Length: 20'4" Gas/Petrol Fuel Type: Year: 2019 Condition: Like New Fuel Tank 55,000 Price: 45 gal

**Description:** Only 1 summer of use in freshwater!!! The Crownline E205 XS has the sleek, racy style lines and ride of a sport boat, the comforts and conveniences of a deck boat with an outboard engine! The White Suzuki 175 HP Outboard with Sea-Star hydraulic steering. Standard Features Include; Bow – fold down arm rests, depth sounder w/outside air & water temp, diamond pattern "pillow top" upholstery design, docking lights, Driver shock absorbing flip-up bucket seat, passenger full lounge w/dual lean backs and l-shape cockpit seating, dual battery switch, LED lighting package -Cockpit, Moonrock Dash – Hand Wrapped Shroud w/Double Stitch & Black Diamond Wheel, 4 step ladders at bow & stern ski tow pylon, Stereo Speakers- Extra 2 Speakers (Total of 6), stereo: KICKER KMC1, IP67 WATERPROOF, swim platform, EZ Loader Galvanized Aluminum Tandem Axle Trailer w/Swing Tongue, Brakes on Both Axles, LED Trailer Lights 25 hrs. **MSRP \$ 57,530** 

**SHOW SPECIAL 51,000** 