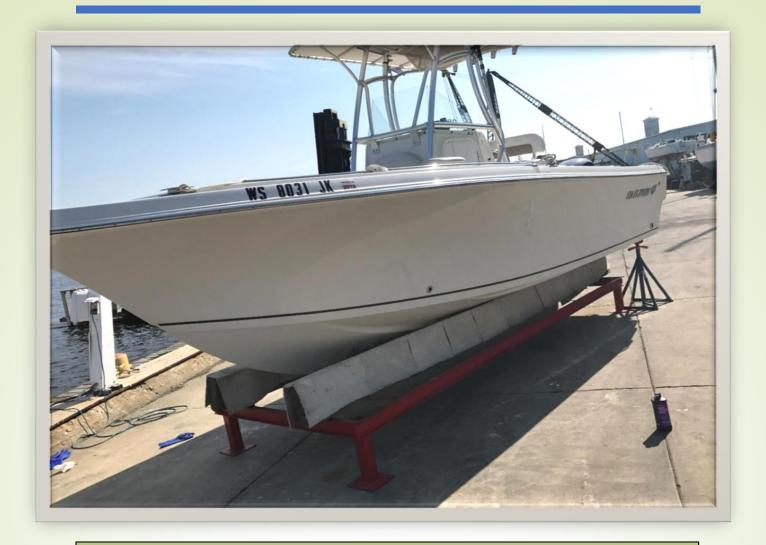

# **Boats For Sale!**

Email: Paul.standring@carefreeboats.com

Phone: 888-447-1540

Phone: 262-422-6287

# **BOATS FOR SALE**

| 2020 Crownline 205 XS -Bowrider              | Page 3  |
|----------------------------------------------|---------|
| 2016 Chaparral 257 SSX - Bowrider            | Page 8  |
| 2020 Crownline 264 CR - Cabin Cruiser        | Page 13 |
| 2020 Crownline 286 SC - Cabin Cruiser        | Page 21 |
| 2019 Brig Navigator 730 H - Rigid Inflatable | Page 24 |
| Bryant Clandra - Bowrider                    | Page 27 |
| Cruiser SS 258 Bowrider                      | Page 31 |
| Hunter 31' Sailboat                          | Page 35 |
| 2016 Coach Tritoon                           | Page 43 |
| Regal 2565 Window Express - Cabin Cruiser    | Page 46 |
| Sailfishe Center Console Fishing Boat        | Page 50 |
| Searay 240 Sundancer - Cabin Cruiser         | Page 56 |
| Searay 260 Sundancer - Cabin Cruiser         | Page 60 |