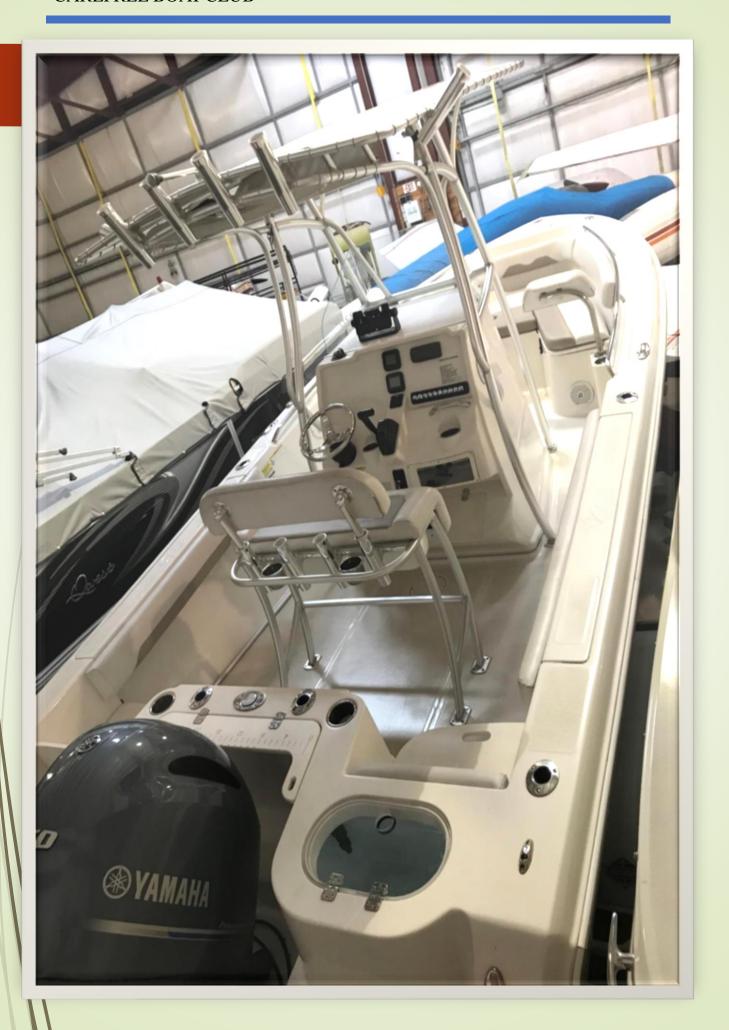

more....





















# Sailfish Center Console

Make: Sailfish Hull Material: Fiberglass

Model: 220 cc Number of Engines: 1

Length: 22 ft Fuel Type: Gas/Petrol
Year: 2015 Condition: Used
Price: 40,000

#### **Description:**

Yamaha 150 Stainless Steel Propeller, Fusion MS-RA55 Stereo, Fusion Speakers, LED NAV Lights, Console Foot Rest Storage, Transom Mounted Cutting/Measuring Board, Twin Captain Chairs w/Removable Cushions, UFlex Hydraulic Steering, Raw Water Washdown, Fish Box, High Speed Livewell Pickup, Tower w/Canvas over Console, Compass, LED Cockpit Courtesy Lights, Red & Blue Interior LED Lights, LED Spreader, Automatic Bilge Pump, 95 Gallon Fuel Tank, 25 Gallon Baitwell in the Transom, Garmin Navigation/Fish finder, 12 Rod Holders. 1016 Hrs.

SHOW SPECIAL 35,000













# Searay 240 Sundancer

Make: Searay Hull Material: Fiberglass

Model: Sundancer Number of Engines: 1

Length:24 ftFuel Type:Gas/PetrolYear:2006Condition:UsedPrice:30,000Beam:8'5"

**Description:** The boat is in good working order and has seen frequent maintenance and regular oil changes. I cannot find any signs of corrosion on the boat. It is a 2006 so there are some signs of age on it, it has also seen some good use over the summer so there are some little things that need to be fixed over the winter like latches and a scratch here and there. It has a brand-new toilet, 5 gal Dometic 965 MSD, with a waste pump out that works well too. **Trailerable** with an 8' 5" beam. 1339 Hrs. Trailer Included\* Mercruiser MCM 350 MAG MPI, Bravo 3 Stainless Steel Dual Prop!

**SHOW PRICE \$30,00