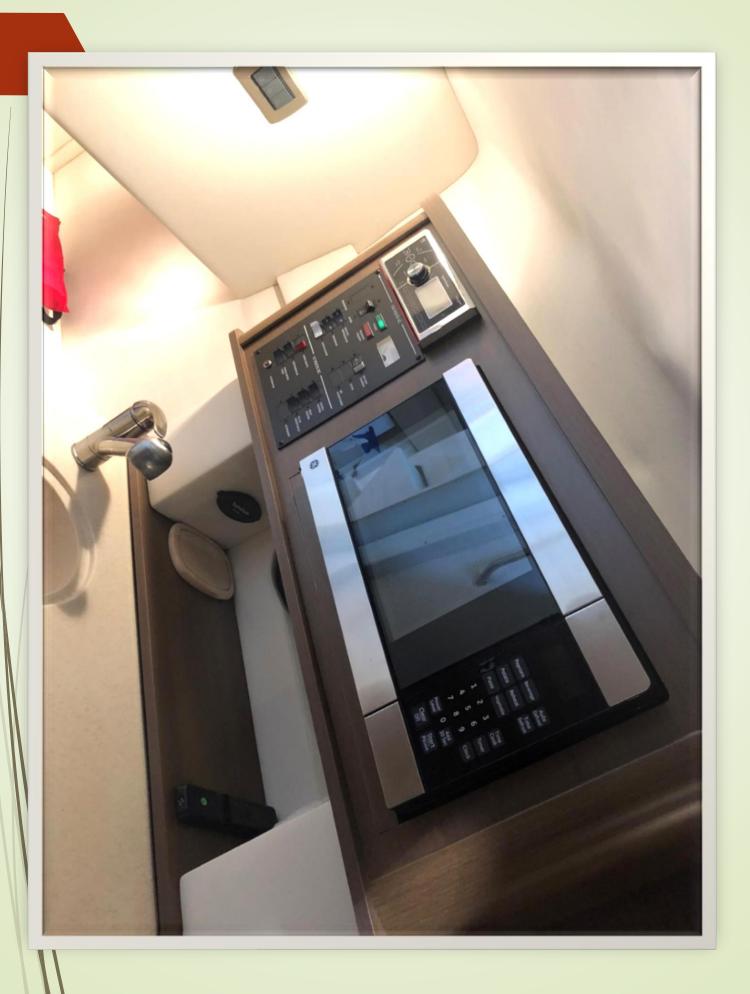

ller / Stainless Steel (3-Blade)         |           | \$310     | \$355         |
| Propeller / Stainless Steel (4-Blade)         |           | \$480     | \$545         |
| Swim Step - Fiberglass                        |           | \$240     | \$270         |
| Trim Tabs / Hydraulic                         |           | \$540     | \$615         |
| Trim Indicator                                |           | \$130     | \$145         |
| Vacuum Flush Head - w/Holding Tank & Pump Out |           | \$1,340   | \$1,520       |
|                                               |           |           |               |
| Total Price                                   | \$101,936 | \$57,22   | 0 \$65,365    |

### \*Does Not Include Arch \$8000

\*Does Not Include Yacht Club Trailer \$3000