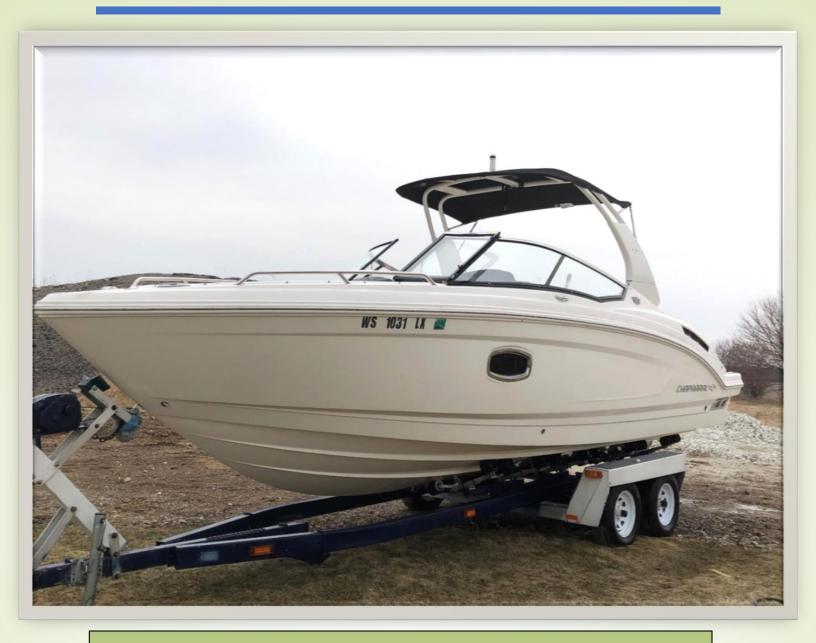

# **Crownline 205XS**

Crownline Make: Hull Material: Fiberglass 205 XS Model: Number of Engines: Length: 20'4" Gas/Petrol Fuel Type: Year: 2019 Condition: Like New Fuel Tank 55,000 Price: 45 gal

**Description:** Only 1 summer of use in freshwater!!! The Crownline E205 XS has the sleek, racy style lines and ride of a sport boat, the comforts and conveniences of a deck boat with an outboard engine! The White Suzuki 175 HP Outboard with Sea-Star hydraulic steering. Standard Features Include; Bow – fold down arm rests, depth sounder w/outside air & water temp, diamond pattern "pillow top" upholstery design, docking lights, Driver shock absorbing flip-up bucket seat, passenger full lounge w/dual lean backs and l-shape cockpit seating, dual battery switch, LED lighting package -Cockpit, Moonrock Dash – Hand Wrapped Shroud w/Double Stitch & Black Diamond Wheel, 4 step ladders at bow & stern ski tow pylon, Stereo Speakers- Extra 2 Speakers (Total of 6), stereo: KICKER KMC1, IP67 WATERPROOF, swim platform, EZ Loader Galvanized Aluminum Tandem Axle Trailer w/Swing Tongue, Brakes on Both Axles, LED Trailer Lights 25 hrs. **MSRP \$ 57,530** 

**SHOW SPECIAL 51,000** 