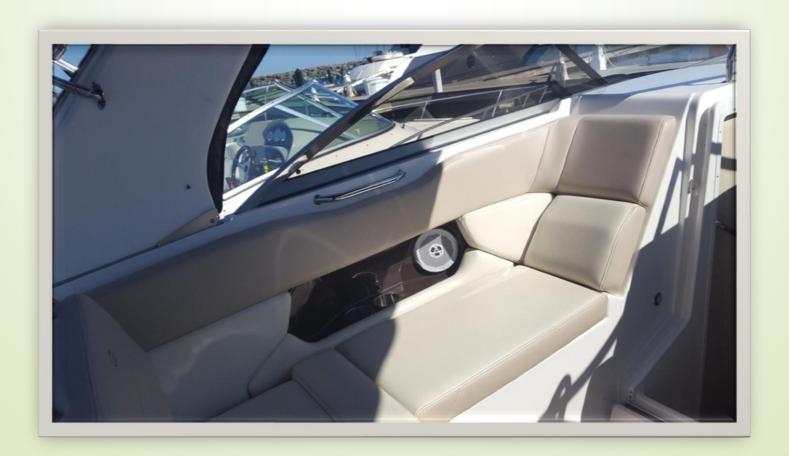

# **Crownline 205XS**

Crownline Make: Hull Material: Fiberglass 205 XS Model: Number of Engines: Length: 20'4" Gas/Petrol Fuel Type: Year: 2019 Condition: Like New Fuel Tank 55,000 Price: 45 gal

**Description:** Only 1 summer of use in freshwater!!! The Crownline E205 XS has the sleek, racy style lines and ride of a sport boat, the comforts and conveniences of a deck boat with an outboard engine! The White Suzuki 175 HP Outboard with Sea-Star hydraulic steering. Standard Features Include; Bow – fold down arm rests, depth sounder w/outside air & water temp, diamond pattern "pillow top" upholstery design, docking lights, Driver shock absorbing flip-up bucket seat, passenger full lounge w/dual lean backs and l-shape cockpit seating, dual battery switch, LED lighting package -Cockpit, Moonrock Dash – Hand Wrapped Shroud w/Double Stitch & Black Diamond Wheel, 4 step ladders at bow & stern ski tow pylon, Stereo Speakers- Extra 2 Speakers (Total of 6), stereo: KICKER KMC1, IP67 WATERPROOF, swim platform, EZ Loader Galvanized Aluminum Tandem Axle Trailer w/Swing Tongue, Brakes on Both Axles, LED Trailer Lights 25 hrs. **MSRP \$ 57,530** 