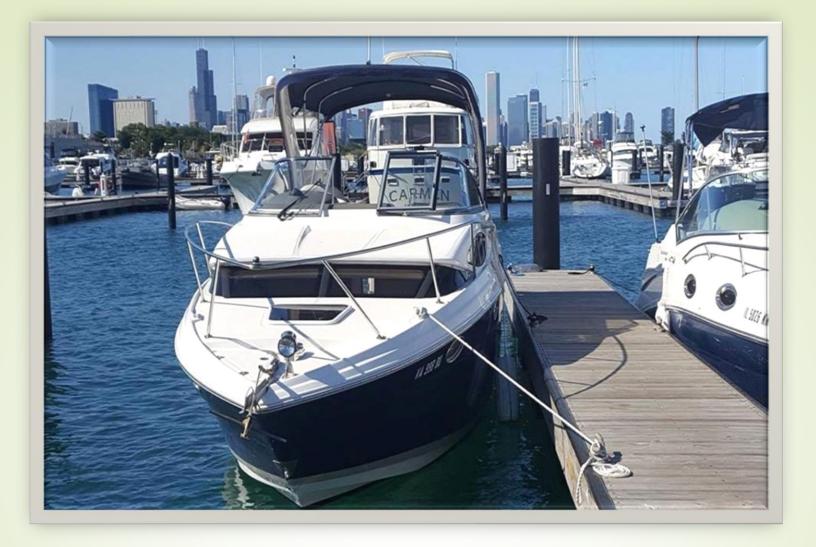

are of it. The prior owner also built a big swim aluminum platform on the stern which is unique which provides extra seating space. Interior & sails are both in great condition.

SHOW SPECIAL \$15,000



















## **Coach Tri-Toon**

Make:CoachHull Material:AluminumModel:25CNumber of Engines:1

Length: 28 ft Fuel Type: Gas/Petrol
Year: 2016 Condition: Used
Price: 45,000 Fuel Tank 54 gal

#### **Description:**

**2017** Honda 250 w/ Stainless Steel Prop, Helix S Color GPS, Privacy Enclosure, Portable Bench, Hydraulic Steering Power Assist Pump, High Performance Package, Premium Roswell Stereo System, Helm Riser, LED Lighting Under Deck & Underwater, Dual Battery Switch, Bimini Cover, Playpen Cover, Ski Tow Bar.







CareFree Boat Club - 601 E Erie St, Milwaukee, WI, 53202









# **Regal 2565 Window Express**

| Make:   | Regal               | Hull Material:     | Fiberglass |
|---------|---------------------|--------------------|------------|
| Model:  | 2565 Window Express | Number of Engines: | 1          |
| Length: | 27'7"               | Fuel Type:         | Gas/Petrol |
| Year:   | 2011                | Condition:         | Used       |
| Price:  | \$40,000            |                    |            |

### **Description:**

Description: Mercruiser 350 Mag MPI Bravo 3, LOA 27"7', Beam 8"6', Automatic Folding Arch, Bimini Top, Cockpit Cover, AC/Heat, Trim Tabs, Stereo, Compass, Garmin GPS/Chart Plotter, Depth Finder, Spotlight, Windlass, Salon Wood Floor, TV, Microwave, Refrigerator, Electric Burner Cook Top, Vacuum Flush Head, and much more....