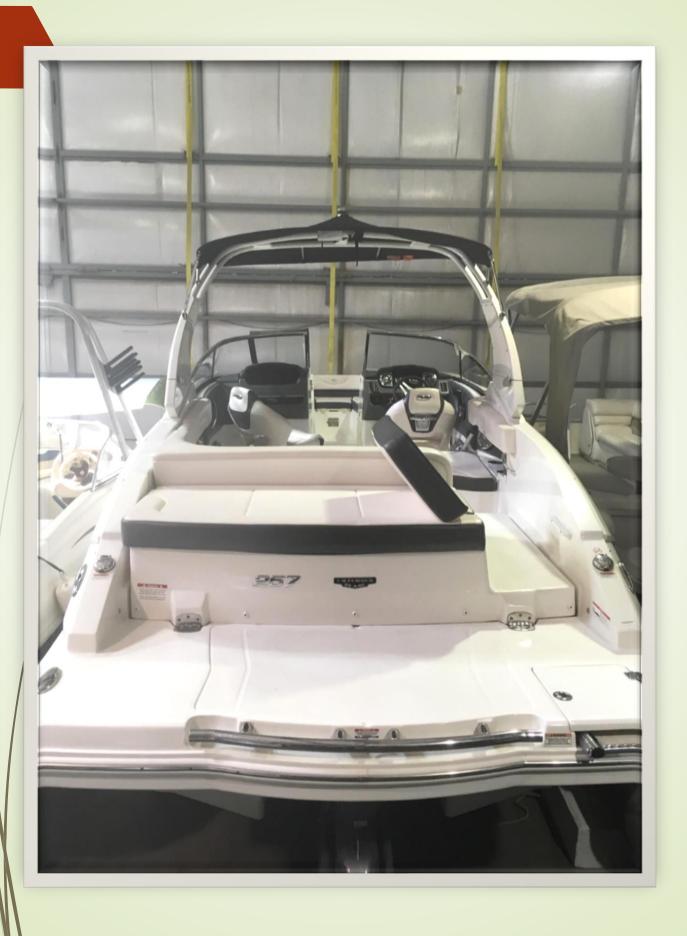

# **Crownline 205XS**

Crownline Make: Hull Material: Fiberglass 205 XS Model: Number of Engines: Length: 20'4" Gas/Petrol Fuel Type: Year: 2019 Condition: Like New Fuel Tank 55,000 Price: 45 gal

**Description:** Only 1 summer of use in freshwater!!! The Crownline E205 XS has the sleek, racy style lines and ride of a sport boat, the comforts and conveniences of a deck boat with an outboard engine! The White Suzuki 175 HP Outboard with Sea-Star hydraulic steering. Standard Features Include; Bow – fold down arm rests, depth sounder w/outside air & water temp, diamond pattern "pillow top" upholstery design, docking lights, Driver shock absorbing flip-up bucket seat, passenger full lounge w/dual lean backs and l-shape cockpit seating, dual battery switch, LED lighting package -Cockpit, Moonrock Dash – Hand Wrapped Shroud w/Double Stitch & Black Diamond Wheel, 4 step ladders at bow & stern ski tow pylon, Stereo Speakers- Extra 2 Speakers (Total of 6), stereo: KICKER KMC1, IP67 WATERPROOF, swim platform, EZ Loader Galvanized Aluminum Tandem Axle Trailer w/Swing Tongue, Brakes on Both Axles, LED Trailer Lights 25 hrs. **MSRP \$ 57,530** 