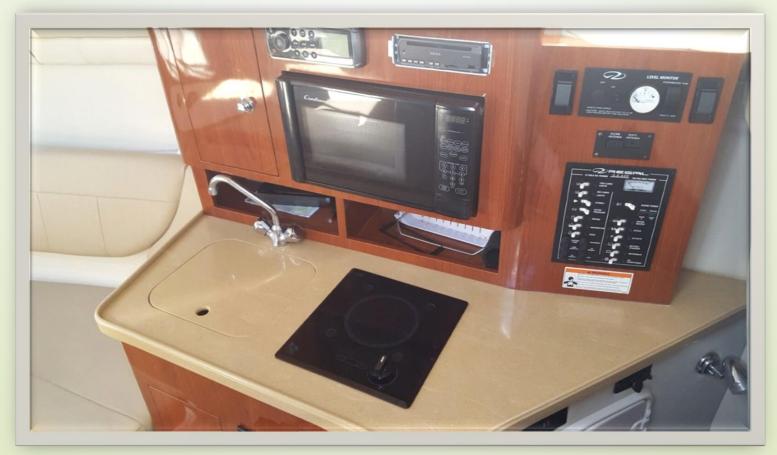

# **Crownline 205XS**

Crownline Make: Hull Material: Fiberglass 205 XS Model: Number of Engines: Length: 20'4" Gas/Petrol Fuel Type: Year: 2019 Condition: Like New Fuel Tank 55,000 Price: 45 gal

**Description:** Only 1 summer of use in freshwater!!! The Crownline E205 XS has the sleek, racy style lines and ride of a sport boat, the comforts and conveniences of a deck boat with an outboard engine! The White Suzuki 175 HP Outboard with Sea-Star hydraulic steering. Standard Features Include; Bow – fold down arm rests, depth sounder w/outside air & water temp, diamond pattern "pillow top" upholstery design, docking lights, Driver shock absorbing flip-up bucket seat, passenger full lounge w/dual lean backs and l-shape cockpit seating, dual battery switch, LED lighting package -Cockpit, Moonrock Dash – Hand Wrapped Shroud w/Double Stitch & Black Diamond Wheel, 4 step ladders at bow & stern ski tow pylon, Stereo Speakers- Extra 2 Speakers (Total of 6), stereo: KICKER KMC1, IP67 WATERPROOF, swim platform, EZ Loader Galvanized Aluminum Tandem Axle Trailer w/Swing Tongue, Brakes on Both Axles, LED Trailer Lights 25 hrs. **MSRP \$ 57,530** 