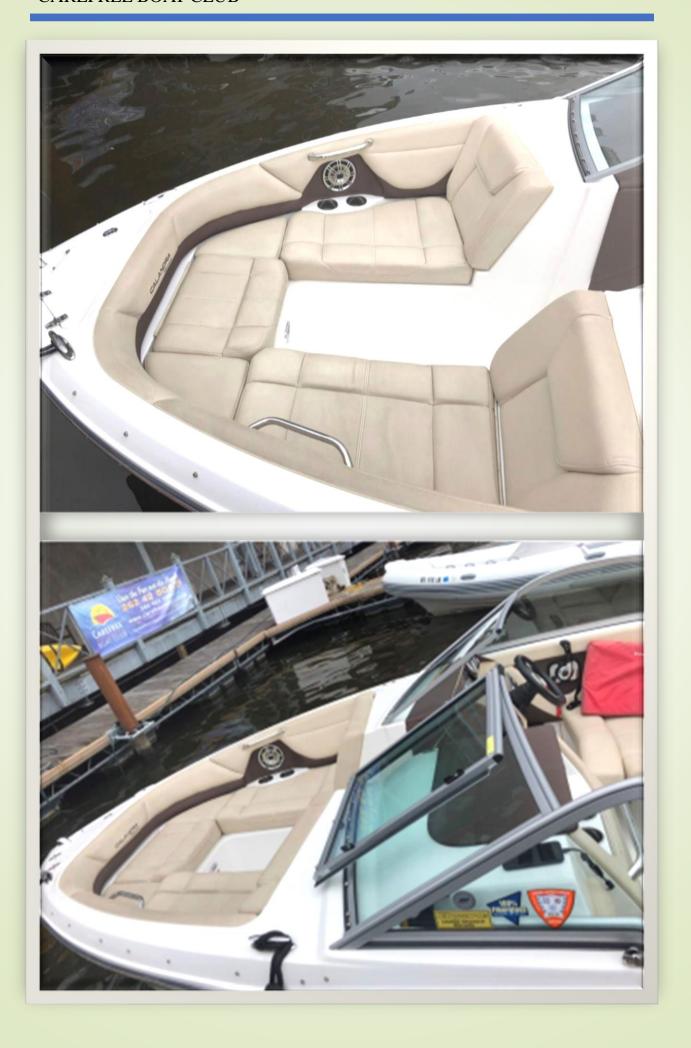

## **Coach Tri-Toon**

Make:CoachHull Material:AluminumModel:25CNumber of Engines:1

Length: 28 ft Fuel Type: Gas/Petrol
Year: 2016 Condition: Used
Price: 45,000 Fuel Tank 54 gal