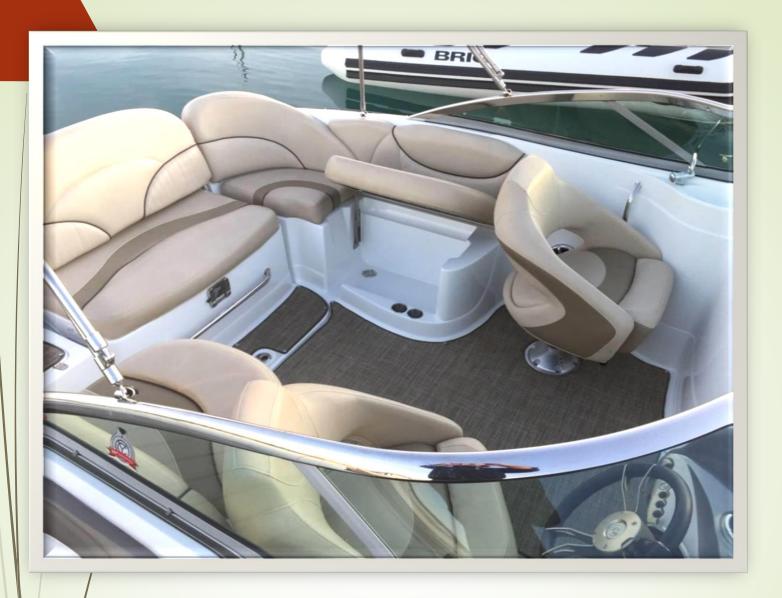

# **Crownline 205XS**

Crownline Make: Hull Material: Fiberglass 205 XS Model: Number of Engines: Length: 20'4" Gas/Petrol Fuel Type: Year: 2019 Condition: Like New Fuel Tank 55,000 Price: 45 gal

**Description:** Only 1 summer of use in freshwater!!! The Crownline E205 XS has the sleek, racy style lines and ride of a sport boat, the comforts and conveniences of a deck boat with an outboard engine! The White Suzuki 175 HP Outboard with Sea-Star hydraulic steering. Standard Features Include; Bow – fold down arm rests, depth sounder w/outside air & water temp, diamond pattern "pillow top" upholstery design, docking lights, Driver shock absorbing flip-up bucket seat, passenger full lounge w/dual lean backs and l-shape cockpit seating, dual battery switch, LED lighting package -Cockpit, Moonrock Dash – Hand Wrapped Shroud w/Double Stitch & Black Diamond Wheel, 4 step ladders at bow & stern ski tow pylon, Stereo Speakers- Extra 2 Speakers (Total of 6), stereo: KICKER KMC1, IP67 WATERPROOF, swim platform, EZ Loader Galvanized Aluminum Tandem Axle Trailer w/Swing Tongue, Brakes on Both Axles, LED Trailer Lights 25 hrs. **MSRP \$ 57,530** 