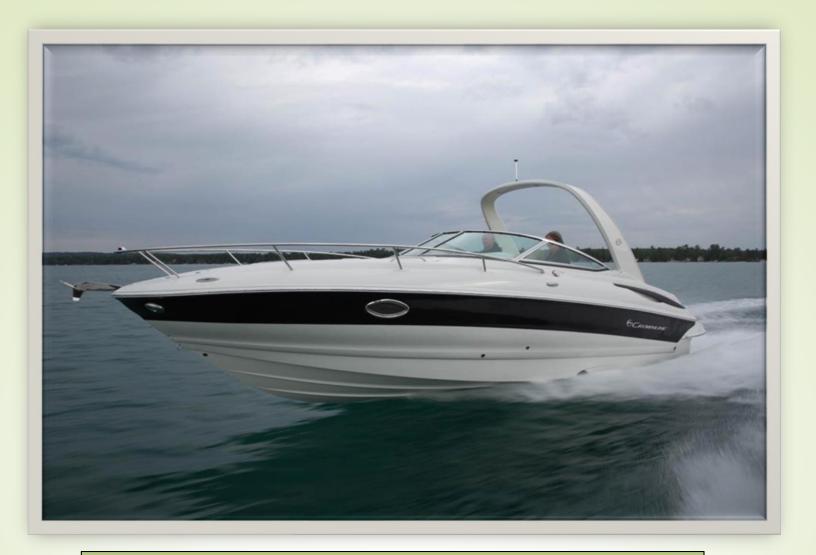

mpass, Depth Sounder with Outside Air And Water Temperature, Dockside Water Receptacle with Pressurized Water System, Custom Counter Top, Sink, Refrigerator, Microwave And Ceramic Top Electric Stove, Head – (Enclosed) Porcelain Head with Manual Pump, 25 Gallon Waste Water Tank & Level Indicators, Shower, Sink, Electric Exhaust Vent & Shower Sump Pump, LED lighting, Shore power with Two 30 Amp Receptacles And 50' Cords, Stereo: Kicker KMC10 Kicker Premium Stereo, Waterproof Rated, Full Color LCD Display & Variable Dimmer W/ Day & Night Mode, Tandem Axle w/LED Lights, Color Matched w/V-Block For Windlass, Underwater Transom Lighting, Windlass w/Rope and Chain. Upgraded features; Black "Diamond"

wheel, LED lighting w/Arch. 192 Hrs. MSRP \$ 136,557

**SHOW SPECIAL \$126,000** 

















# 2020 286 SC

Make:CrownlineDry Weight:6792Model:286 SCNumber of Engines:1

 Length:
 28'8"
 Fuel:
 Gas 75 GAL

 Year:
 2020
 Condition:
 Used

 Beam:
 102"
 Price:
 \$119,000

## **Description:**

Catalyst Volvo V8 – 300C DP HP 300 Duo- Prop, Fiberglass Arch, Battery Charger, Water Heater, Canvas, Head w/ Electric Flush, LED Lighting Package, Shower, Trailer- Deluxe Tandem Axel, Refrigerator, Microwave, and much more.

SHOW SPECIAL \$109,000







Carefree Boat Club - 601 E Erie St, Milwaukee, WI, 53202







Carefree Boat Club - 601 E Erie St, Milwaukee, WI, 53202



# Brig Navigator

Make: Brig Hull Material: Rigid Inflatable

Model: Navigator 730H Number of Engines: 1

Length:24 ftFuel Type:Gas/PetrolYear:2019Condition:Like NewPrice:73,000Beam:9'2"

**Description:** Honda 225 IST!