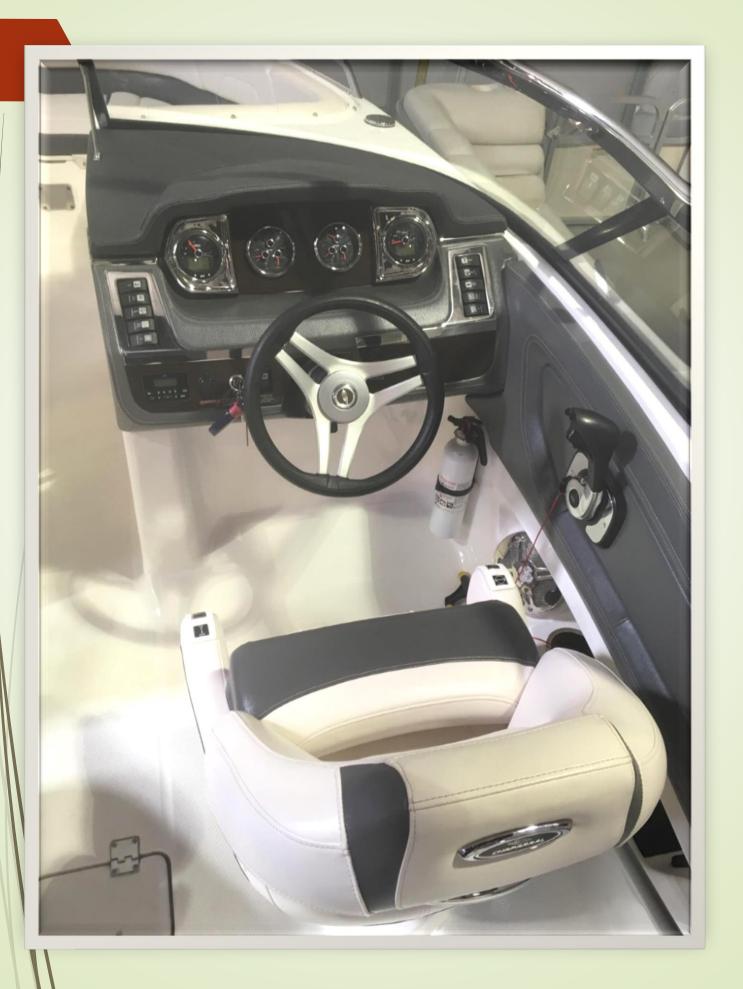

# **Crownline 205XS**

Crownline Make: Hull Material: Fiberglass 205 XS Model: Number of Engines: Length: 20'4" Gas/Petrol Fuel Type: Year: 2019 Condition: Like New Fuel Tank 55,000 Price: 45 gal

**Description:** Only 1 summer of use in freshwater!!! The Crownline E205 XS has the sleek, racy style lines and ride of a sport boat, the comforts and conveniences of a deck boat with an outboard engine! The White Suzuki 175 HP Outboard with Sea-Star hydraulic steering. Standard Features Include; Bow – fold down arm rests, depth sounder w/outside air & water temp, diamond pattern "pillow top" upholstery design, docking lights, Driver shock absorbing flip-up bucket seat, passenger full lounge w/dual lean backs and l-shape cockpit seating, dual battery switch, LED lighting package -Cockpit, Moonrock Dash – Hand Wrapped Shroud w/Double Stitch & Black Diamond Wheel, 4 step ladders at bow & stern ski tow pylon, Stereo Speakers- Extra 2 Speakers (Total of 6), stereo: KICKER KMC1, IP67 WATERPROOF, swim platform, EZ Loader Galvanized Aluminum Tandem Axle Trailer w/Swing Tongue, Brakes on Both Axles, LED Trailer Lights 25 hrs. **MSRP \$ 57,530** 

**SHOW SPECIAL 51,000** 