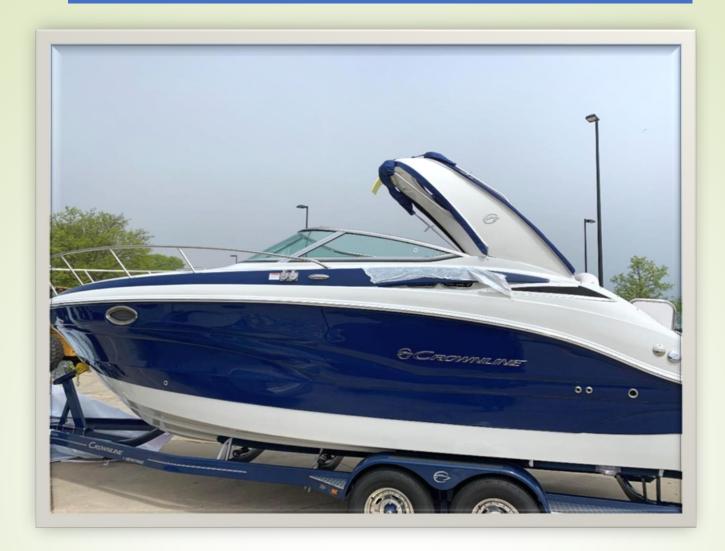

|

TOTALS: \$0 \$0 NAP. MSEP



# **Chaparral 257 SSX**

Make: Chaparral Hull Material: Fiberglass

Model: 257 SSX Number of Engines: 1

Length:26Fuel Type:Gas/PetrolYear:2016Condition:UsedPrice:60,000Beam8.5

### **Description:**

2016 257 SSX SE Chaparral with 3.5L V-8 300 C Gen V(Catalyst) Duo-Prop Volvo Penta, White with Black Stripe, Graphite Interior, White Folding Arch Tower w/Black Bimini Top, Dual Battery Switch, Black Sunbrella Bow & Cockpit Covers for Arch Tower, Head. 755Hrs (River Cruising)

SHOW SPECIAL \$54,000













# **Crownline 264 CR**

Make: Hull Material: Crownline Fiberglass 264 CR Model: Number of Engines: 26'4" Length: Gas/Petrol Fuel Type: Year: 2019 Condition: Like New Fuel Tank Price: 130,000 75 gal

Description: Only 1 summer of use in freshwater!!! Catalyst Volvo V8- 300C-DP 300 HP Dual Prop. Aft Bench Seat, Air Conditioner / Heater, Arch with Bimini & Electric Fold Down (Camper Canvas Included), Automatic Fire Extinguishing System W/ Indicator, Compass, Depth Sounder with Outside Air And Water Temperature, Dockside Water Receptacle with Pressurized Water System, Custom Counter Top, Sink, Refrigerator, Microwave And Ceramic Top Electric Stove, Head – (Enclosed) Porcelain Head with Manual Pump, 25 Gallon Waste Water Tank & Level Indicators, Shower, Sink, Electric Exhaust Vent & Shower Su