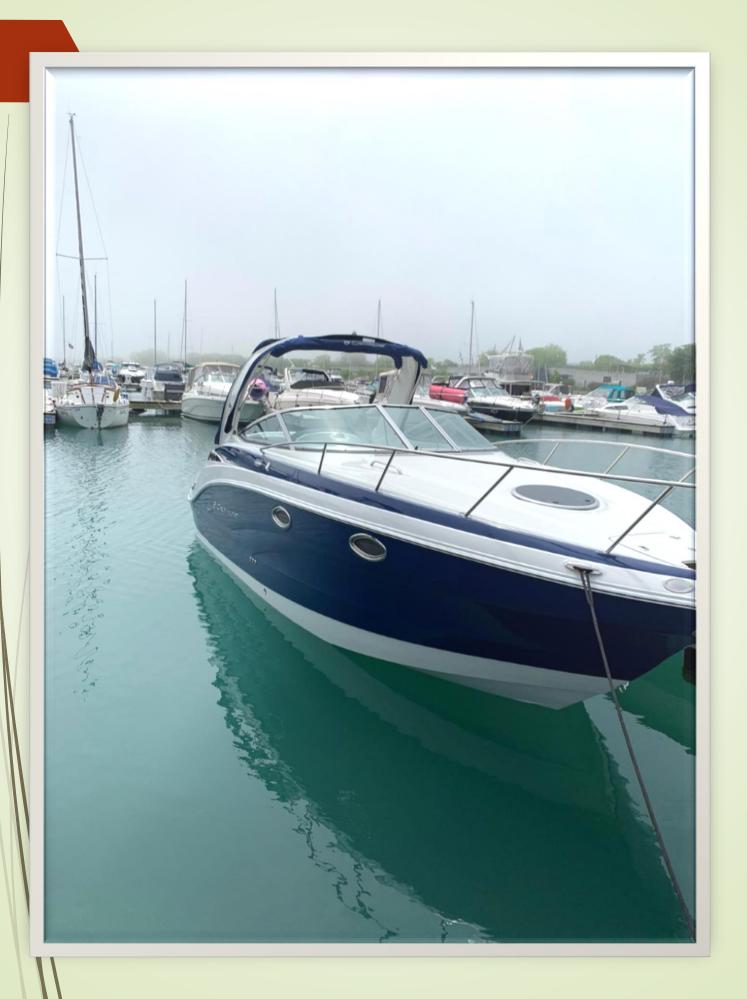

Indicator, Compass, Depth Sounder with Outside Air And Water Temperature, Dockside Water Receptacle with Pressurized Water System, Custom Counter Top, Sink, Refrigerator, Microwave And Ceramic Top Electric Stove, Head – (Enclosed) Porcelain Head with Manual Pump, 25 Gallon Waste Water Tank & Level Indicators, Shower, Sink, Electric Exhaust Vent & Shower Sump Pump, LED lighting, Shore power with Two 30 Amp Receptacles And 50' Cords, Stereo: Kicker KMC10 Kicker Premium Stereo, Waterproof Rated, Full Color LCD Display & Variable Dimmer W/ Day & Night Mode, Tandem Axle w/LED Lights, Color Matched w/V-Block For Windlass, Underwater Transom Lighting, Windlass w/Rope and Chain. Upgraded features; Black "Diamond"

wheel, LED lighting w/Arch. 192 Hrs. MSRP \$ 136,557

**SHOW SPECIAL \$126,000** 

















# 2020 286 SC

Make:CrownlineDry Weight:6792Model:286 SCNumber of Engines:1

 Length:
 28'8"
 Fuel:
 Gas 75 GAL

 Year:
 2020
 Condition:
 Used

 Beam:
 102"
 Price:
 \$119,000

## **Description:**

Catalyst Volvo V8 – 300C DP HP 300 Duo- Prop, Fiberglass Arch, Battery Charger, Water Heater, Canvas, Head w/ Electric Flush, LED Lighting Package, Shower, Trailer- Deluxe Tandem Axel, Refrigerator, Microwave, and much more.

SHOW SPECIAL \$109,000







Carefree Boat Club - 601 E Erie St, Milwaukee, WI, 53202







Carefree Boat Club - 601 E Erie St, Milwaukee, WI, 53202



# Brig Navigator

Make: Brig Hull Material: Rigid Inflatable

Model: Navigator 730H Number of Engines: 1

Length:24 ftFuel Type:Gas/PetrolYear:2019Condition:Like NewPrice:73,000Beam:9'2"

**Description:**