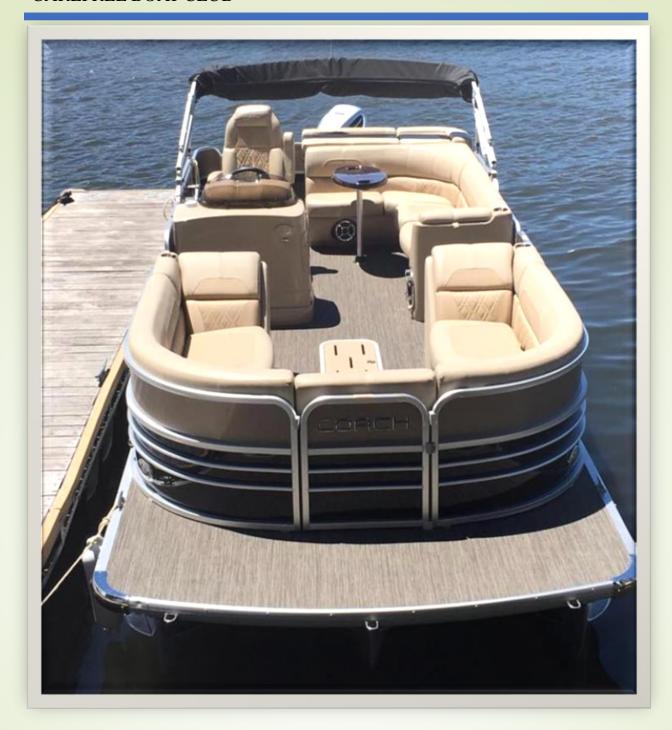

# **BOATS FOR SALE**

| 2020 Crownline 205 XS -Bowrider              | Page 3  |
|----------------------------------------------|---------|
| 2016 Chaparral 257 SSX - Bowrider            | Page 8  |
| 2020 Crownline 264 CR - Cabin Cruiser        | Page 13 |
| 2020 Crownline 286 SC - Cabin Cruiser        | Page 21 |
| 2019 Brig Navigator 730 H - Rigid Inflatable | Page 24 |
| Bryant Clandra - Bowrider                    | Page 27 |
| Cruiser SS 258 Bowrider                      | Page 31 |
| Hunter 31' Sailboat                          | Page 35 |
| 2016 Coach Tritoon                           | Page 43 |
| Regal 2565 Window Express - Cabin Cruiser    | Page 46 |
| Sailfishe Center Console Fishing Boat        | Page 50 |
| Searay 240 Sundancer - Cabin Cruiser         | Page 56 |
| Searay 260 Sundancer - Cabin Cruiser         | Page 60 |