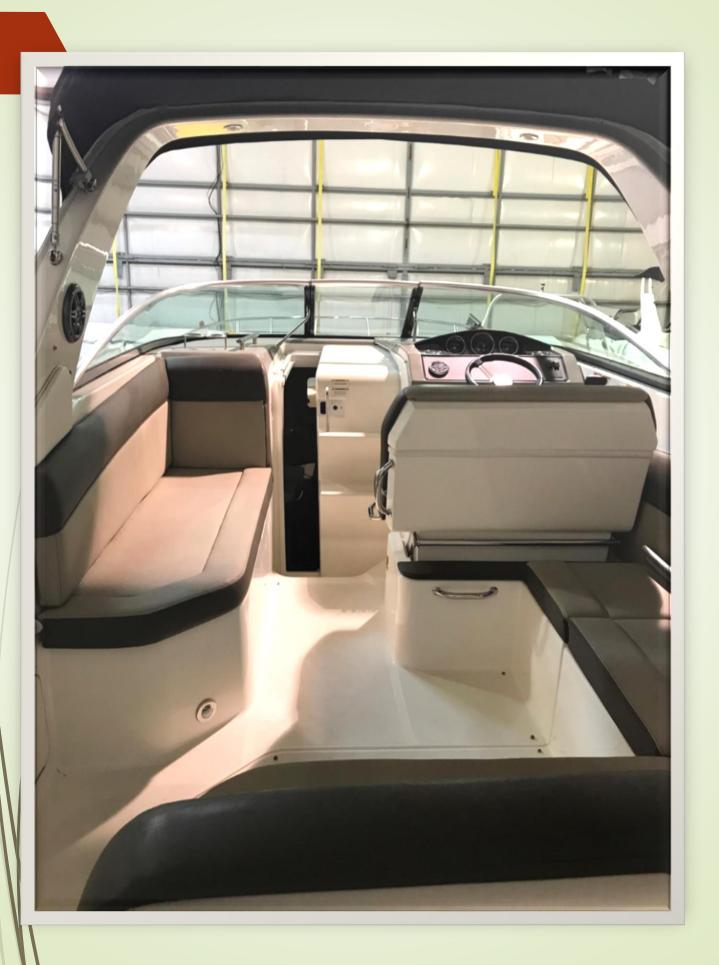

/ Stainless Steel (3-Blade)         |           | \$310     | \$355         |
| Propeller / Stainless Steel (4-Blade)         |           | \$480     | \$545         |
| Swim Step - Fiberglass                        |           | \$240     | \$270         |
| Trim Tabs / Hydraulic                         |           | \$540     | \$615         |
| Trim Indicator                                |           | \$130     | \$145         |
| Vacuum Flush Head - w/Holding Tank & Pump Out |           | \$1,340   | \$1,520       |
|                                               |           |           |               |
| Total Price                                   | \$101,936 | \$57,22   | 0 \$65,365    |

### \*Does Not Include Arch \$8000

\*Does Not Include Yacht Club Trailer \$3000