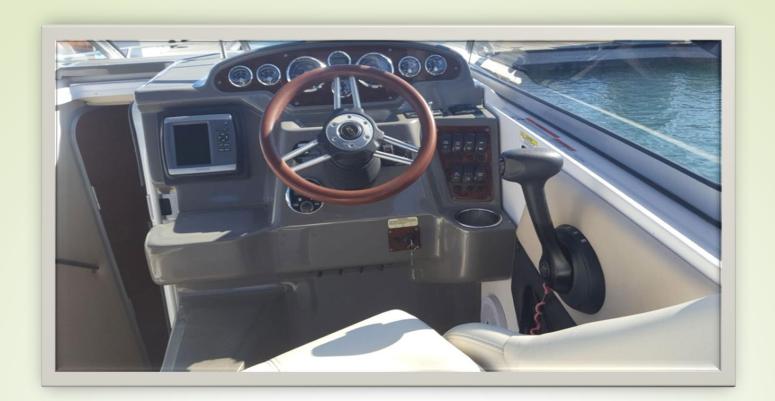

# **Crownline 205XS**

Crownline Make: Hull Material: Fiberglass 205 XS Model: Number of Engines: Length: 20'4" Gas/Petrol Fuel Type: Year: 2019 Condition: Like New Fuel Tank 55,000 Price: 45 gal

**Description:** Only 1 summer of use in freshwater!!! The Crownline E205 XS has the sleek, racy style lines and ride of a sport boat, the comforts and conveniences of a deck boat with an outboard engine! The White Suzuki 175 HP Outboard with Sea-Star hydraulic steering. Standard Features Include; Bow – fold down arm rests, depth sounder w/outside air & water temp, diamond pattern "pillow top" upholstery design, docking lights, Driver shock absorbing flip-up bucket seat, passenger full lounge w/dual lean backs and l-shape cockpit seating, dual battery switch, LED lighting package -Cockpit, Moonrock Dash – Hand Wrapped Shroud w/Double Stitch & Black Diamond Wheel, 4 step ladders at bow & stern ski tow pylon, Stereo Speakers- Extra 2 Speakers (Total of 6), stereo: KICKER KMC1, IP67 WATERPROOF, swim platform, EZ Loader Galvanized Aluminum Tandem Axle Trailer w/Swing Tongue, Brakes on Both Axles, LED Trailer Lights 25 hrs. **MSRP \$ 57,530** 