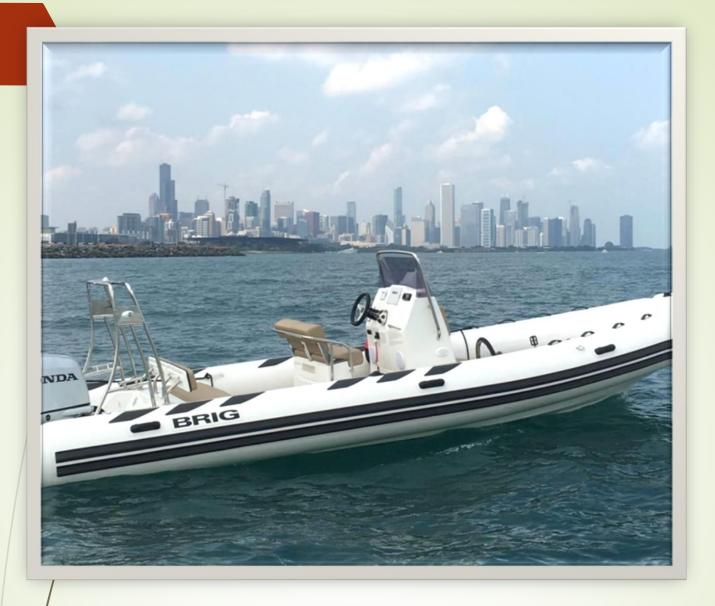

# **BOATS FOR SALE**

| 2020 Crownline 205 XS -Bowrider              | Page 3  |
|----------------------------------------------|---------|
| 2016 Chaparral 257 SSX - Bowrider            | Page 8  |
| 2020 Crownline 264 CR - Cabin Cruiser        | Page 13 |
| 2020 Crownline 286 SC - Cabin Cruiser        | Page 21 |
| 2019 Brig Navigator 730 H - Rigid Inflatable | Page 24 |
| Bryant Clandra - Bowrider                    | Page 27 |
| Cruiser SS 258 Bowrider                      | Page 31 |
| Hunter 31' Sailboat                          | Page 35 |
| 2016 Coach Tritoon                           | Page 43 |
| Regal 2565 Window Express - Cabin Cruiser    | Page 46 |
| Sailfishe Center Console Fishing Boat        | Page 50 |
| Searay 240 Sundancer - Cabin Cruiser         | Page 56 |
| Searay 260 Sundancer - Cabin Cruiser         | Page 60 |