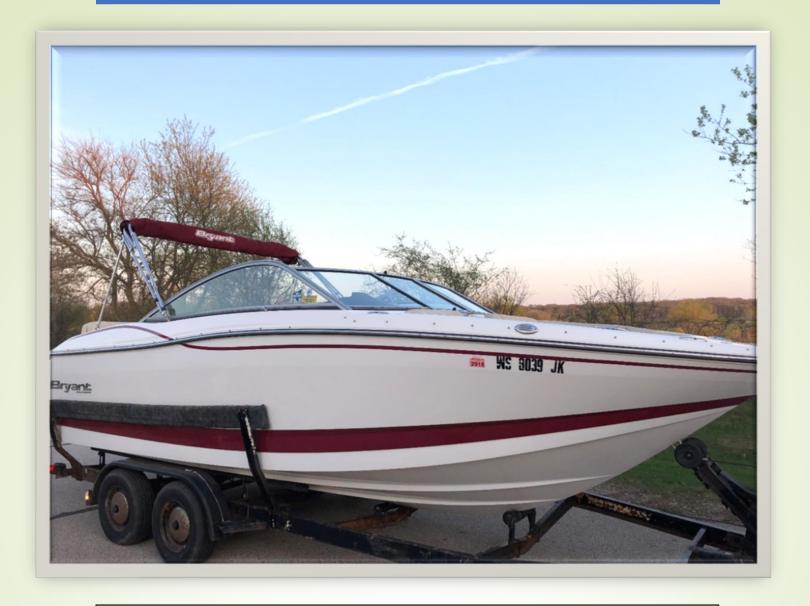

## **Coach Tri-Toon**

Make:CoachHull Material:AluminumModel:25CNumber of Engines:1

Length: 28 ft Fuel Type: Gas/Petrol
Year: 2016 Condition: Used
Price: 45,000 Fuel Tank 54 gal