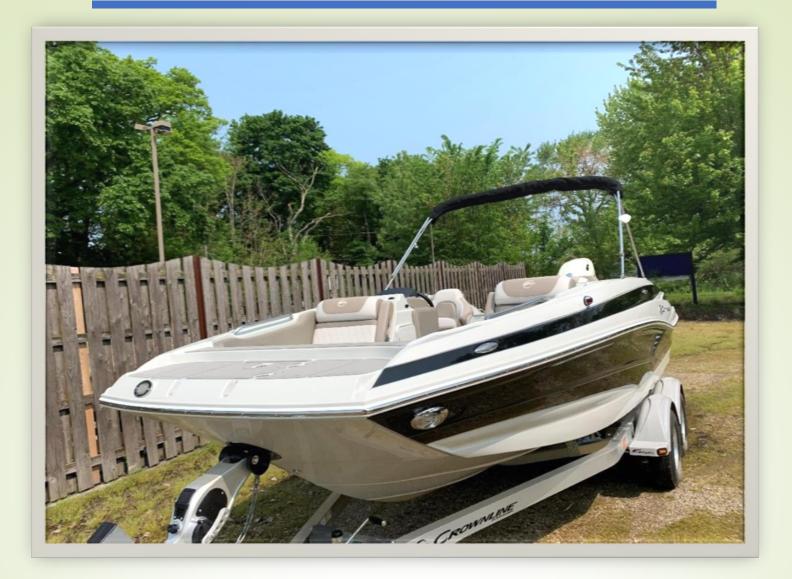

# **Crownline 205XS**

Crownline Make: Hull Material: Fiberglass 205 XS Model: Number of Engines: Length: 20'4" Gas/Petrol Fuel Type: Year: 2019 Condition: Like New Fuel Tank 55,000 Price: 45 gal

**Description:** Only 1 summer of use in freshwater!!! The Crownline E205 XS has the sleek, racy style lines and ride of a sport boat, the comforts and conveniences of a deck boat with an outboard engine! The White Suzuki 175 HP Outboard with Sea-Star hydraulic steering. Standard Features Include; Bow – fold down arm rests, depth sounder w/outside air & water temp, diamond pattern "pillow top" upholstery design, docking lights, Driver shock absorbing flip-up bucket seat, passenger full lounge w/dual lean backs and l-shape cockpit seating, dual battery switch, LED lighting package -Cockpit, Moonrock Dash – Hand Wrapped Shroud w/Double Stitch & Black Diamond Wheel, 4 step ladders at bow & stern ski tow pylon, Stereo Speakers- Extra 2 Speakers (Total of 6), stereo: KICKER KMC1, IP67 WATERPROOF, swim platform, EZ Loader Galvanized Aluminum Tandem Axle Trailer w/Swing Tongue, Brakes on Both Axles, LED Trailer Lights 25 hrs. **MSRP \$ 57,530** 

**SHOW SPECIAL 51,000** 