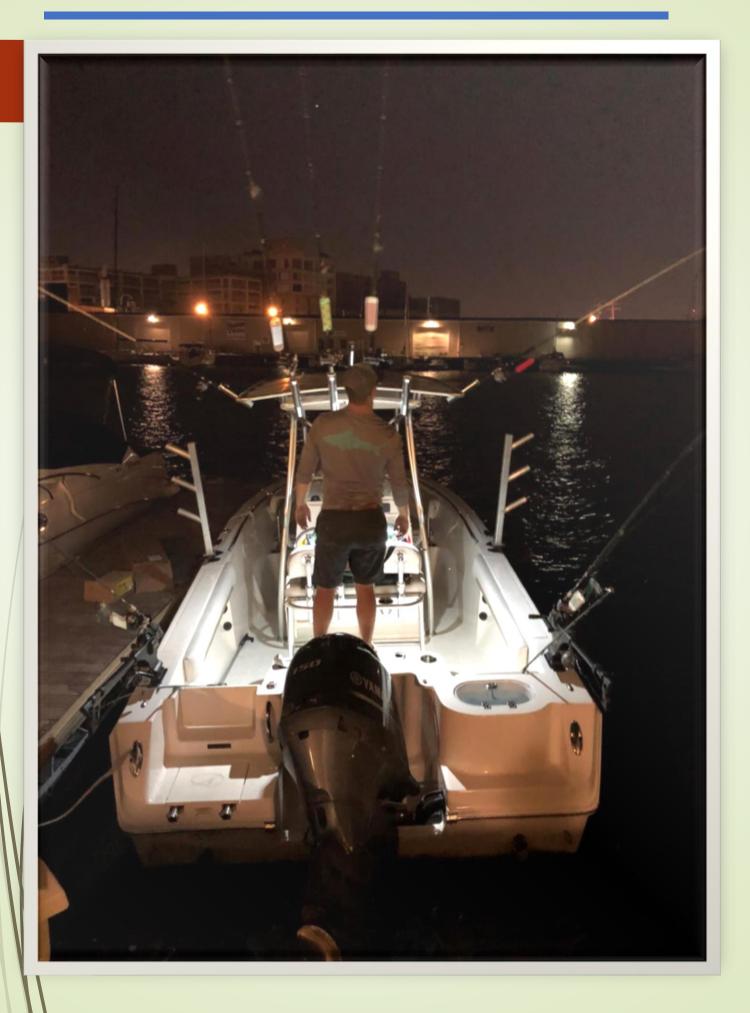

# **Boats For Sale!**

Email: Paul.standring@carefreeboats.com

Phone: 888-447-1540

Phone: 262-422-6287

# **BOATS FOR SALE**

| 2020 Crownline 205 XS -Bowrider              | Page 3  |
|----------------------------------------------|---------|
| 2016 Chaparral 257 SSX - Bowrider            | Page 8  |
| 2020 Crownline 264 CR - Cabin Cruiser        | Page 13 |
| 2020 Crownline 286 SC - Cabin Cruiser        | Page 21 |
| 2019 Brig Navigator 730 H - Rigid Inflatable | Page 24 |
| Bryant Clandra - Bowrider                    | Page 27 |
| Cruiser SS 258 Bowrider                      | Page 31 |
| Hunter 31' Sailboat                          | Page 35 |
| 2016 Coach Tritoon                           | Page 43 |
| Regal 2565 Window Express - Cabin Cruiser    | Page 46 |
| Sailfishe Center Console Fishing Boat        | Page 50 |
| Searay 240 Sundancer - Cabin Cruiser         | Page 56 |
| Searay 260 Sundancer - Cabin Cruiser         | Page 60 |