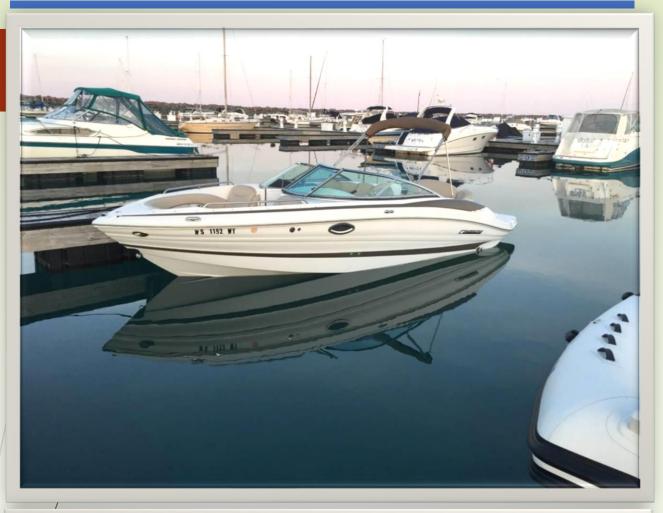

# **Crownline 205XS**

Crownline Make: Hull Material: Fiberglass 205 XS Model: Number of Engines: Length: 20'4" Gas/Petrol Fuel Type: Year: 2019 Condition: Like New Fuel Tank 55,000 Price: 45 gal

**Description:** Only 1 summer of use in freshwater!!! The Crownline E205 XS has the sleek, racy style lines and ride of a sport boat, the comforts and conveniences of a deck boat with an outboard engine! The White Suzuki 175 HP Outboard with Sea-Star hydraulic steering. Standard Features Include; Bow – fold down arm rests, depth sounder w/outside air & water temp, diamond pattern "pillow top" upholstery design, docking lights, Driver shock absorbing flip-up bucket seat, passenger full lounge w/dual lean backs and l-shape cockpit seating, dual battery switch, LED lighting package -Cockpit, Moonrock Dash – Hand Wrapped Shroud w/Double Stitch & Black Diamond Wheel, 4 step ladders at bow & stern ski tow pylon, Stereo Speakers- Extra 2 Speakers (Total of 6), stereo: KICKER KMC1, IP67 WATERPROOF, swim platform, EZ Loader Galvanized Aluminum Tandem Axle Trailer w/Swing Tongue, Brakes on Both Axles, LED Trailer Lights 25 hrs. **MSRP \$ 57,530** 