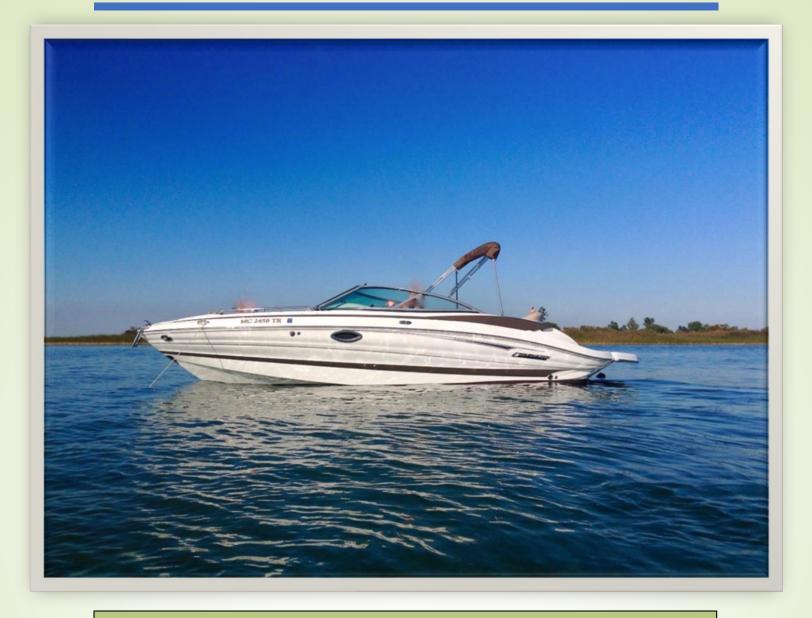

# **Crownline 205XS**

Crownline Make: Hull Material: Fiberglass 205 XS Model: Number of Engines: Length: 20'4" Gas/Petrol Fuel Type: Year: 2019 Condition: Like New Fuel Tank 55,000 Price: 45 gal

**Description:** Only 1 summer of use in freshwater!!! The Crownline E205 XS has the sleek, racy style lines and ride of a sport boat, the comforts and conveniences of a deck boat with an outboard engine! The White Suzuki 175 HP Outboard with Sea-Star hydraulic steering. Standard Features Include; Bow – fold down arm rests, depth sounder w/outside air & water temp, diamond pattern "pillow top" upholstery design, docking lights, Driver shock absorbing flip-up bucket seat, passenger full lounge w/dual lean backs and l-shape cockpit seating, dual battery switch, LED lighting package -Cockpit, Moonrock Dash – Hand Wrapped Shroud w/Double Stitch & Black Diamond Wheel, 4 step ladders at bow & stern ski tow pylon, Stereo Speakers- Extra 2 Speakers (Total of 6), stereo: KICKER KMC1, IP67 WATERPROOF, swim platform, EZ Loader Galvanized Aluminum Tandem Axle Trailer w/Swing Tongue, Brakes on Both Axles, LED Trailer Lights 25 hrs. **MSRP \$ 57,530** 