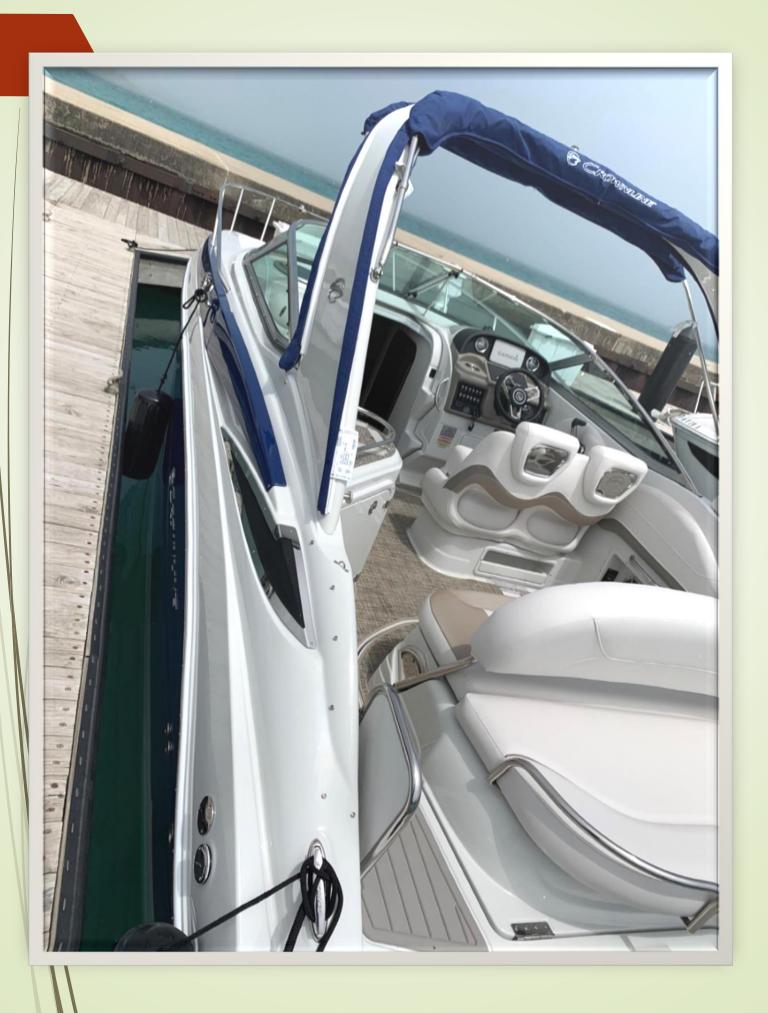

# **Crownline 205XS**

Crownline Make: Hull Material: Fiberglass 205 XS Model: Number of Engines: Length: 20'4" Gas/Petrol Fuel Type: Year: 2019 Condition: Like New Fuel Tank 55,000 Price: 45 gal

**Description:** Only 1 summer of use in freshwater!!! The Crownline E205 XS has the sleek, racy style lines and ride of a sport boat, the comforts and conveniences of a deck boat with an outboard engine! The White Suzuki 175 HP Outboard with Sea-Star hydraulic steering. Standard Features Include; Bow – fold down arm rests, depth sounder w/outside air & water temp, diamond pattern "pillow top" upholstery design, docking lights, Driver shock absorbing flip-up bucket seat, passenger full lounge w/dual lean backs and l-shape cockpit seating, dual battery switch, LED lighting package -Cockpit, Moonrock Dash – Hand Wrapped Shroud w/Double Stitch & Black Diamond Wheel, 4 step ladders at bow & stern ski tow pylon, Stereo Speakers- Extra 2 Speakers (Total of 6), stereo: KICKER KMC1, IP67 WATERPROOF, swim platform, EZ Loader Galvanized Aluminum Tandem Axle Trailer w/Swing Tongue, Brakes on Both Axles, LED Trailer Lights 25 hrs. **MSRP \$ 57,530** 