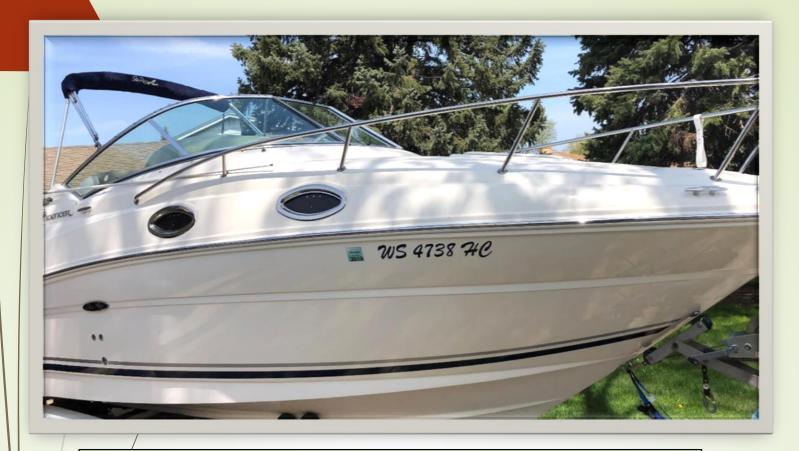

....





















# Sailfish Center Console

Make: Sailfish Hull Material: Fiberglass

Model: 220 cc Number of Engines: 1

Length: 22 ft Fuel Type: Gas/Petrol
Year: 2015 Condition: Used
Price: 40,000

#### **Description:**

Yamaha 150 Stainless Steel Propeller, Fusion MS-RA55 Stereo, Fusion Speakers, LED NAV Lights, Console Foot Rest Storage, Transom Mounted Cutting/Measuring Board, Twin Captain Chairs w/Removable Cushions, UFlex Hydraulic Steering, Raw Water Washdown, Fish Box, High Speed Livewell Pickup, Tower w/Canvas over Console, Compass, LED Cockpit Courtesy Lights, Red & Blue Interior LED Lights, LED Spreader, Automatic Bilge Pump, 95 Gallon Fuel Tank, 25 Gallon Baitwell in the Transom, Garmin Navigation/Fish finder, 12 Rod Holders. 1016 Hrs.

SHOW SPECIAL 35,000













# Searay 240 Sundancer

Make: Searay Hull Material: Fiberglass

Model: Sundancer Number of Engines: 1

Length:24 ftFuel Type:Gas/PetrolYear:2006Condition:UsedPrice:30,000Beam:8'5"

**Description:** The boat is in good working order and has seen frequent maintenance and regular oil changes. I cannot find any signs of corrosion on the boat. It is a 2006 so there are some signs of age on it, it has also seen some good use over the summer so there are some little things that need to be fixed over the winter like latches and a scratch here and there. It has a brand-new toilet, 5 gal Dometic 965 MSD, with a waste pump out that works well too. **Trailerable** with an 8' 5" beam. 1339 Hrs. Trailer Included\* Mercruiser MCM 350 MAG MPI, Bravo 3 Stainless Steel Dual Prop!

**SHOW PRICE \$30,000**