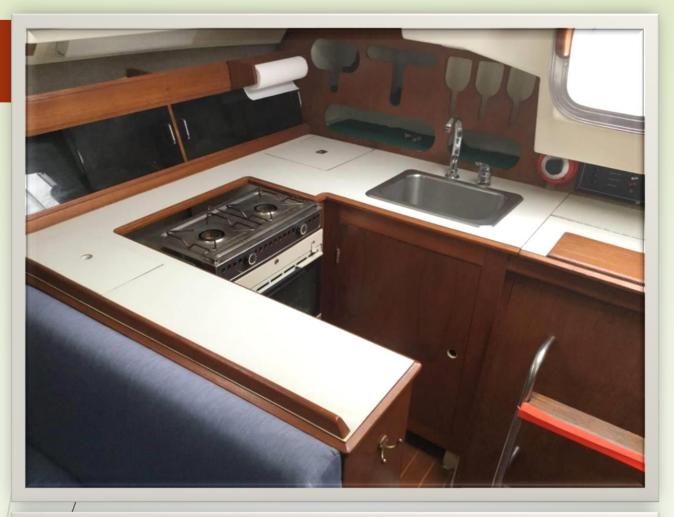

# Searay 240 Sundancer

Make: Searay Hull Material: Fiberglass

Model: Sundancer Number of Engines: 1

Length:24 ftFuel Type:Gas/PetrolYear:2006Condition:UsedPrice:30,000Beam:8'5"

**Description:** The boat is in good working order and has seen frequent maintenance and regular oil changes. I cannot find any signs of corrosion on the boat. It is a 2006 so there are some signs of age on it, it has also seen some good use over the summer so there are some little things that need to be fixed over the winter like latches and a scratch here and there. It has a brand-new toilet, 5 gal Dometic 965 MSD, with a waste pump out that works well too. **Trailerable** with an 8' 5" beam. 1339 Hrs. Trailer Included\* Mercruiser MCM 350 MAG MPI, Bravo 3 Stainless Steel Dual Prop!