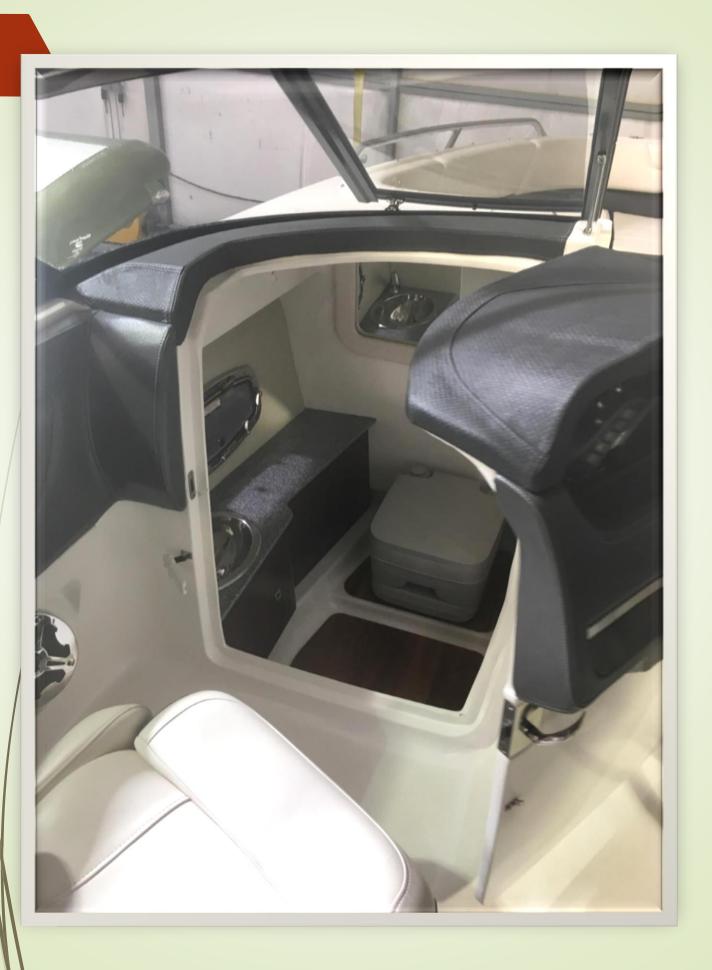

# **Crownline 205XS**

Crownline Make: Hull Material: Fiberglass 205 XS Model: Number of Engines: Length: 20'4" Gas/Petrol Fuel Type: Year: 2019 Condition: Like New Fuel Tank 55,000 Price: 45 gal

**Description:** Only 1 summer of use in freshwater!!! The Crownline E205 XS has the sleek, racy style lines and ride of a sport boat, the comforts and conveniences of a deck boat with an outboard engine! The White Suzuki 175 HP Outboard with Sea-Star hydraulic steering. Standard Features Include; Bow – fold down arm rests, depth sounder w/outside air & water temp, diamond pattern "pillow top" upholstery design, docking lights, Driver shock absorbing flip-up bucket seat, passenger full lounge w/dual lean backs and l-shape cockpit seating, dual battery switch, LED lighting package -Cockpit, Moonrock Dash – Hand Wrapped Shroud w/Double Stitch & Black Diamond Wheel, 4 step ladders at bow & stern ski tow pylon, Stereo Speakers- Extra 2 Speakers (Total of 6), stereo: KICKER KMC1, IP67 WATERPROOF, swim platform, EZ Loader Galvanized Aluminum Tandem Axle Trailer w/Swing Tongue, Brakes on Both Axles, LED Trailer Lights 25 hrs. **MSRP \$ 57,530** 

**SHOW SPECIAL 51,000** 