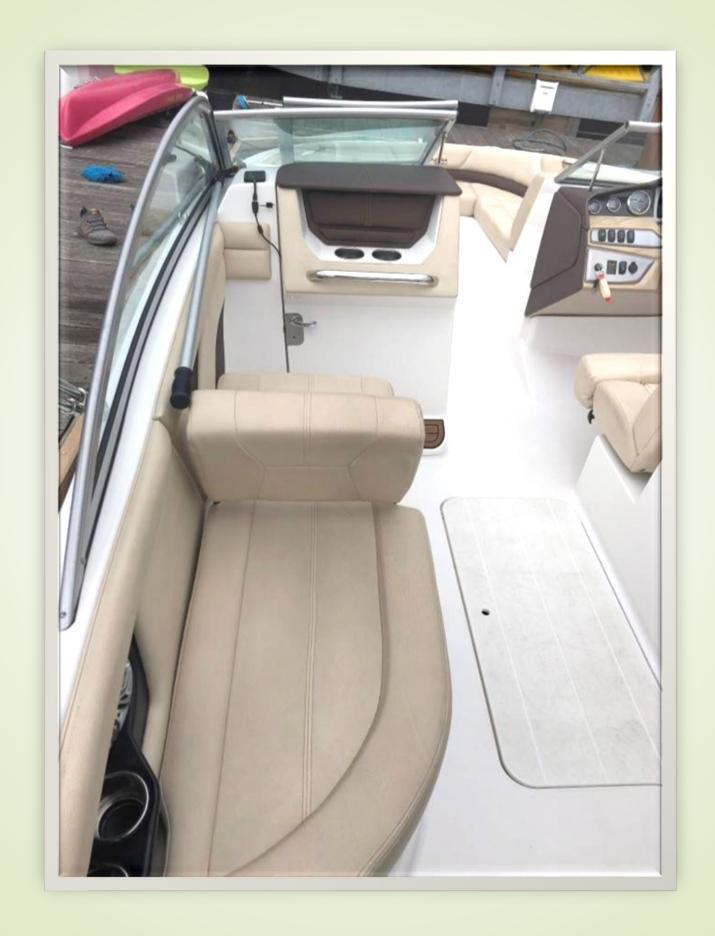

## **Coach Tri-Toon**

Make:CoachHull Material:AluminumModel:25CNumber of Engines:1

Length: 28 ft Fuel Type: Gas/Petrol
Year: 2016 Condition: Used
Price: 45,000 Fuel Tank 54 gal