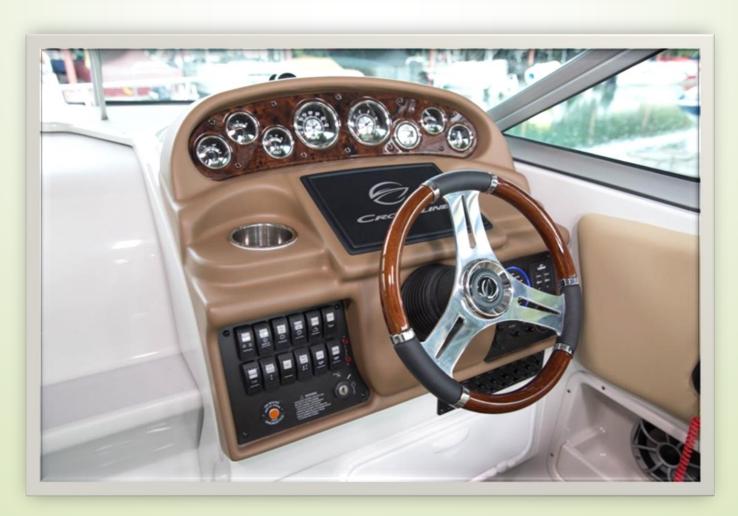

# **Crownline 205XS**

Crownline Make: Hull Material: Fiberglass 205 XS Model: Number of Engines: Length: 20'4" Gas/Petrol Fuel Type: Year: 2019 Condition: Like New Fuel Tank 55,000 Price: 45 gal

**Description:** Only 1 summer of use in freshwater!!! The Crownline E205 XS has the sleek, racy style lines and ride of a sport boat, the comforts and conveniences of a deck boat with an outboard engine! The White Suzuki 175 HP Outboard with Sea-Star hydraulic steering. Standard Features Include; Bow – fold down arm rests, depth sounder w/outside air & water temp, diamond pattern "pillow top" upholstery design, docking lights, Driver shock absorbing flip-up bucket seat, passenger full lounge w/dual lean backs and l-shape cockpit seating, dual battery switch, LED lighting package -Cockpit, Moonrock Dash – Hand Wrapped Shroud w/Double Stitch & Black Diamond Wheel, 4 step ladders at bow & stern ski tow pylon, Stereo Speakers- Extra 2 Speakers (Total of 6), stereo: KICKER KMC1, IP67 WATERPROOF, swim platform, EZ Loader Galvanized Aluminum Tandem Axle Trailer w/Swing Tongue, Brakes on Both Axles, LED Trailer Lights 25 hrs. **MSRP \$ 57,530** 