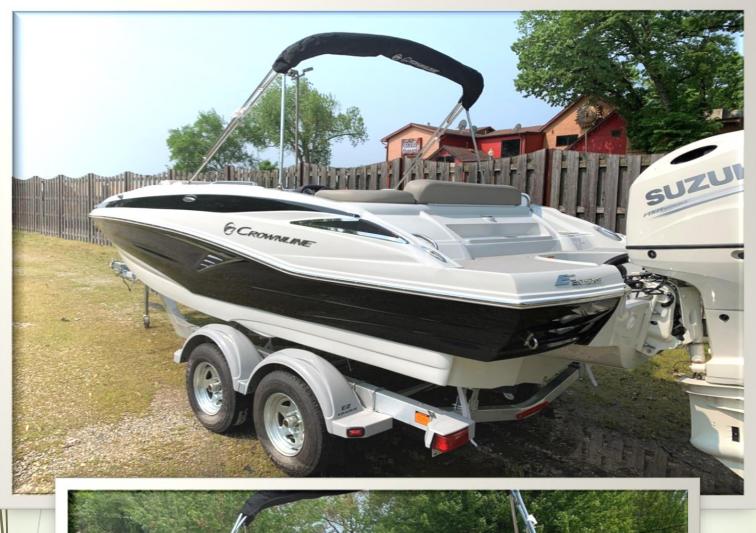

# **Crownline 205XS**

Crownline Make: Hull Material: Fiberglass 205 XS Model: Number of Engines: Length: 20'4" Gas/Petrol Fuel Type: Year: 2019 Condition: Like New Fuel Tank 55,000 Price: 45 gal

**Description:** Only 1 summer of use in freshwater!!! The Crownline E205 XS has the sleek, racy style lines and ride of a sport boat, the comforts and conveniences of a deck boat with an outboard engine! The White Suzuki 175 HP Outboard with Sea-Star hydraulic steering. Standard Features Include; Bow – fold down arm rests, depth sounder w/outside air & water temp, diamond pattern "pillow top" upholstery design, docking lights, Driver shock absorbing flip-up bucket seat, passenger full lounge w/dual lean backs and l-shape cockpit seating, dual battery switch, LED lighting package -Cockpit, Moonrock Dash – Hand Wrapped Shroud w/Double Stitch & Black Diamond Wheel, 4 step ladders at bow & stern ski tow pylon, Stereo Speakers- Extra 2 Speakers (Total of 6), stereo: KICKER KMC1, IP67 WATERPROOF, swim platform, EZ Loader Galvanized Aluminum Tandem Axle Trailer w/Swing Tongue, Brakes on Both Axles, LED Trailer Lights 25 hrs. **MSRP \$ 57,530** 

**SHOW SPECIAL 51,000** 