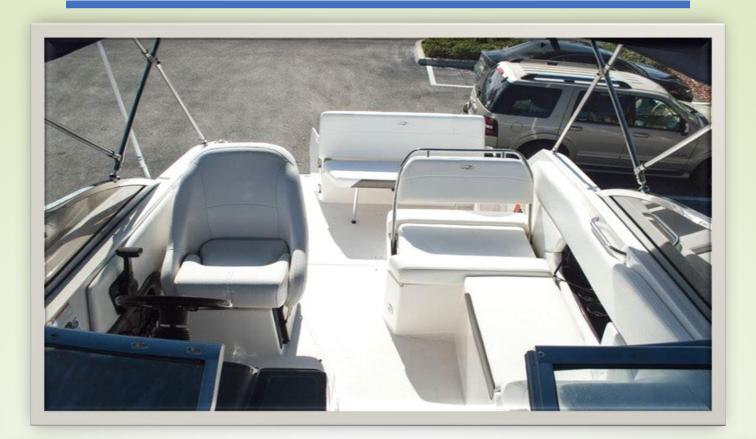

# **Crownline 205XS**

Crownline Make: Hull Material: Fiberglass 205 XS Model: Number of Engines: Length: 20'4" Gas/Petrol Fuel Type: Year: 2019 Condition: Like New Fuel Tank 55,000 Price: 45 gal

**Description:** Only 1 summer of use in freshwater!!! The Crownline E205 XS has the sleek, racy style lines and ride of a sport boat, the comforts and conveniences of a deck boat with an outboard engine! The White Suzuki 175 HP Outboard with Sea-Star hydraulic steering. Standard Features Include; Bow – fold down arm rests, depth sounder w/outside air & water temp, diamond pattern "pillow top" upholstery design, docking lights, Driver shock absorbing flip-up bucket seat, passenger full lounge w/dual lean backs and l-shape cockpit seating, dual battery switch, LED lighting package -Cockpit, Moonrock Dash – Hand Wrapped Shroud w/Double Stitch & Black Diamond Wheel, 4 step ladders at bow & stern ski tow pylon, Stereo Speakers- Extra 2 Speakers (Total of 6), stereo: KICKER KMC1, IP67 WATERPROOF, swim platform, EZ Loader Galvanized Aluminum Tandem Axle Trailer w/Swing Tongue, Brakes on Both Axles, LED Trailer Lights 25 hrs. **MSRP \$ 57,530** 