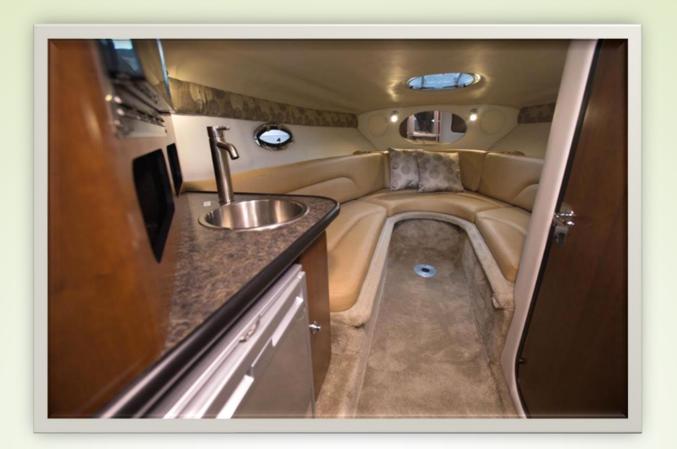

# **Crownline 205XS**

Crownline Make: Hull Material: Fiberglass 205 XS Model: Number of Engines: Length: 20'4" Gas/Petrol Fuel Type: Year: 2019 Condition: Like New Fuel Tank 55,000 Price: 45 gal

**Description:** Only 1 summer of use in freshwater!!! The Crownline E205 XS has the sleek, racy style lines and ride of a sport boat, the comforts and conveniences of a deck boat with an outboard engine! The White Suzuki 175 HP Outboard with Sea-Star hydraulic steering. Standard Features Include; Bow – fold down arm rests, depth sounder w/outside air & water temp, diamond pattern "pillow top" upholstery design, docking lights, Driver shock absorbing flip-up bucket seat, passenger full lounge w/dual lean backs and l-shape cockpit seating, dual battery switch, LED lighting package -Cockpit, Moonrock Dash – Hand Wrapped Shroud w/Double Stitch & Black Diamond Wheel, 4 step ladders at bow & stern ski tow pylon, Stereo Speakers- Extra 2 Speakers (Total of 6), stereo: KICKER KMC1, IP67 WATERPROOF, swim platform, EZ Loader Galvanized Aluminum Tandem Axle Trailer w/Swing Tongue, Brakes on Both Axles, LED Trailer Lights 25 hrs. **MSRP \$ 57,530** 