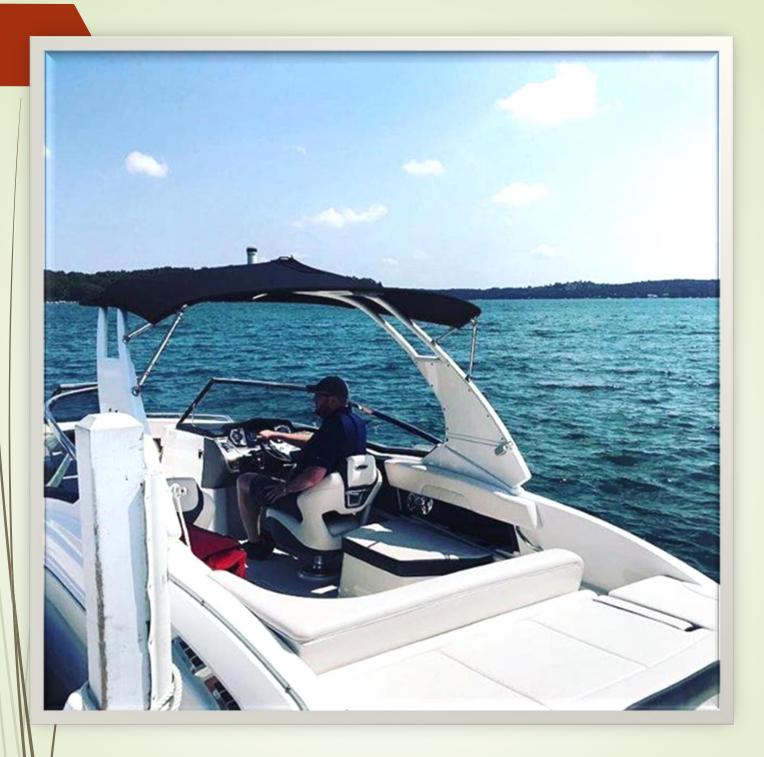

# **Crownline 205XS**

Crownline Make: Hull Material: Fiberglass 205 XS Model: Number of Engines: Length: 20'4" Gas/Petrol Fuel Type: Year: 2019 Condition: Like New Fuel Tank 55,000 Price: 45 gal

**Description:** Only 1 summer of use in freshwater!!! The Crownline E205 XS has the sleek, racy style lines and ride of a sport boat, the comforts and conveniences of a deck boat with an outboard engine! The White Suzuki 175 HP Outboard with Sea-Star hydraulic steering. Standard Features Include; Bow – fold down arm rests, depth sounder w/outside air & water temp, diamond pattern "pillow top" upholstery design, docking lights, Driver shock absorbing flip-up bucket seat, passenger full lounge w/dual lean backs and l-shape cockpit seating, dual battery switch, LED lighting package -Cockpit, Moonrock Dash – Hand Wrapped Shroud w/Double Stitch & Black Diamond Wheel, 4 step ladders at bow & stern ski tow pylon, Stereo Speakers- Extra 2 Speakers (Total of 6), stereo: KICKER KMC1, IP67 WATERPROOF, swim platform, EZ Loader Galvanized Aluminum Tandem Axle Trailer w/Swing Tongue, Brakes on Both Axles, LED Trailer Lights 25 hrs. **MSRP \$ 57,530** 