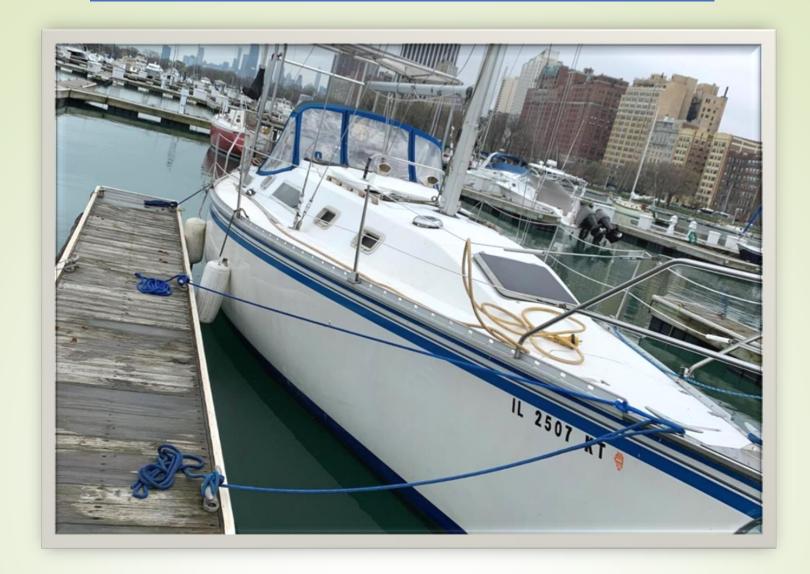

# Searay 240 Sundancer

Make: Searay Hull Material: Fiberglass

Model: Sundancer Number of Engines: 1

Length:24 ftFuel Type:Gas/PetrolYear:2006Condition:UsedPrice:30,000Beam:8'5"

**Description:** The boat is in good working order and has seen frequent maintenance and regular oil changes. I cannot find any signs of corrosion on the boat. It is a 2006 so there are some signs of age on it, it has also seen some good use over the summer so there are some little things that need to be fixed over the winter like latches and a scratch here and there. It has a brand-new toilet, 5 gal Dometic 965 MSD, with a waste pump out that works well too. **Trailerable** with an 8' 5" beam. 1339 Hrs. Trailer Included\* Mercruiser MCM 350 MAG MPI, Bravo 3 Stainless Steel Dual Prop!