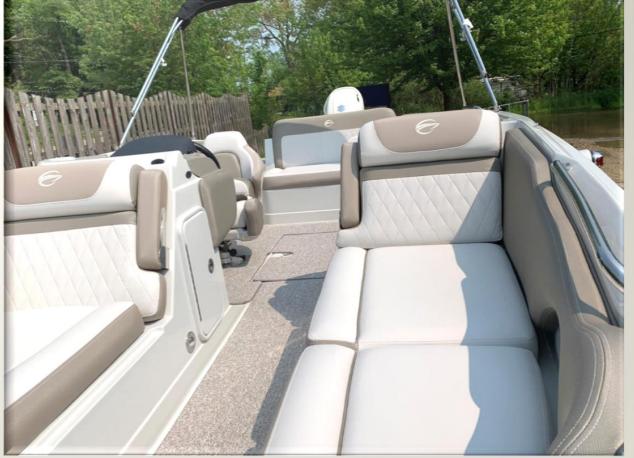

# **Crownline 205XS**

Crownline Make: Hull Material: Fiberglass 205 XS Model: Number of Engines: Length: 20'4" Gas/Petrol Fuel Type: Year: 2019 Condition: Like New Fuel Tank 55,000 Price: 45 gal

**Description:** Only 1 summer of use in freshwater!!! The Crownline E205 XS has the sleek, racy style lines and ride of a sport boat, the comforts and conveniences of a deck boat with an outboard engine! The White Suzuki 175 HP Outboard with Sea-Star hydraulic steering. Standard Features Include; Bow – fold down arm rests, depth sounder w/outside air & water temp, diamond pattern "pillow top" upholstery design, docking lights, Driver shock absorbing flip-up bucket seat, passenger full lounge w/dual lean backs and l-shape cockpit seating, dual battery switch, LED lighting package -Cockpit, Moonrock Dash – Hand Wrapped Shroud w/Double Stitch & Black Diamond Wheel, 4 step ladders at bow & stern ski tow pylon, Stereo Speakers- Extra 2 Speakers (Total of 6), stereo: KICKER KMC1, IP67 WATERPROOF, swim platform, EZ Loader Galvanized Aluminum Tandem Axle Trailer w/Swing Tongue, Brakes on Both Axles, LED Trailer Lights 25 hrs. **MSRP \$ 57,530** 

**SHOW SPECIAL 51,000** 