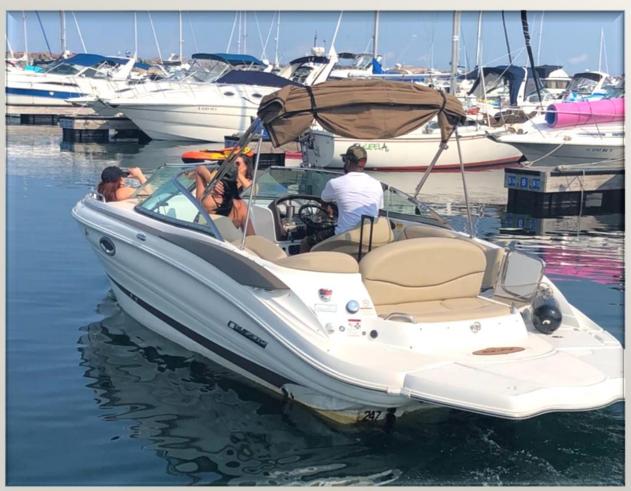

# **Crownline 205XS**

Crownline Make: Hull Material: Fiberglass 205 XS Model: Number of Engines: Length: 20'4" Gas/Petrol Fuel Type: Year: 2019 Condition: Like New Fuel Tank 55,000 Price: 45 gal

**Description:** Only 1 summer of use in freshwater!!! The Crownline E205 XS has the sleek, racy style lines and ride of a sport boat, the comforts and conveniences of a deck boat with an outboard engine! The White Suzuki 175 HP Outboard with Sea-Star hydraulic steering. Standard Features Include; Bow – fold down arm rests, depth sounder w/outside air & water temp, diamond pattern "pillow top" upholstery design, docking lights, Driver shock absorbing flip-up bucket seat, passenger full lounge w/dual lean backs and l-shape cockpit seating, dual battery switch, LED lighting package -Cockpit, Moonrock Dash – Hand Wrapped Shroud w/Double Stitch & Black Diamond Wheel, 4 step ladders at bow & stern ski tow pylon, Stereo Speakers- Extra 2 Speakers (Total of 6), stereo: KICKER KMC1, IP67 WATERPROOF, swim platform, EZ Loader Galvanized Aluminum Tandem Axle Trailer w/Swing Tongue, Brakes on Both Axles, LED Trailer Lights 25 hrs. **MSRP \$ 57,530** 