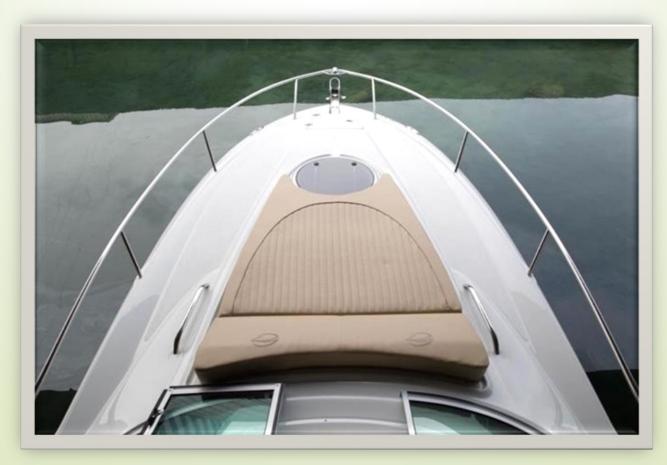

# **Crownline 205XS**

Crownline Make: Hull Material: Fiberglass 205 XS Model: Number of Engines: Length: 20'4" Gas/Petrol Fuel Type: Year: 2019 Condition: Like New Fuel Tank 55,000 Price: 45 gal

**Description:** Only 1 summer of use in freshwater!!! The Crownline E205 XS has the sleek, racy style lines and ride of a sport boat, the comforts and conveniences of a deck boat with an outboard engine! The White Suzuki 175 HP Outboard with Sea-Star hydraulic steering. Standard Features Include; Bow – fold down arm rests, depth sounder w/outside air & water temp, diamond pattern "pillow top" upholstery design, docking lights, Driver shock absorbing flip-up bucket seat, passenger full lounge w/dual lean backs and l-shape cockpit seating, dual battery switch, LED lighting package -Cockpit, Moonrock Dash – Hand Wrapped Shroud w/Double Stitch & Black Diamond Wheel, 4 step ladders at bow & stern ski tow pylon, Stereo Speakers- Extra 2 Speakers (Total of 6), stereo: KICKER KMC1, IP67 WATERPROOF, swim platform, EZ Loader Galvanized Aluminum Tandem Axle Trailer w/Swing Tongue, Brakes on Both Axles, LED Trailer Lights 25 hrs. **MSRP \$ 57,530** 