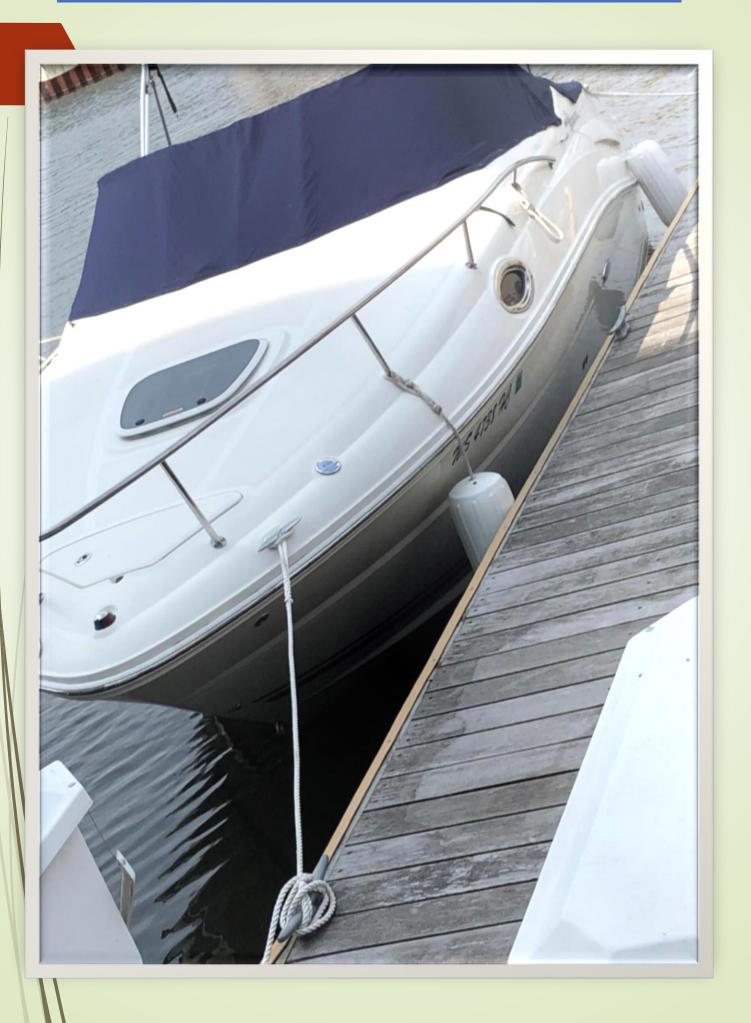

# Searay 240 Sundancer

Make: Searay Hull Material: Fiberglass

Model: Sundancer Number of Engines: 1

Length:24 ftFuel Type:Gas/PetrolYear:2006Condition:UsedPrice:30,000Beam:8'5"

**Description:** The boat is in good working order and has seen frequent maintenance and regular oil changes. I cannot find any signs of corrosion on the boat. It is a 2006 so there are some signs of age on it, it has also seen some good use over the summer so there are some little things that need to be fixed over the winter like latches and a scratch here and there. It has a brand-new toilet, 5 gal Dometic 965 MSD, with a waste pump out that works well too. **Trailerable** with an 8' 5" beam. 1339 Hrs. Trailer Included\* Mercruiser MCM 350 MAG MPI, Bravo 3 Stainless Steel Dual Prop!

**SHOW PRICE \$30,000** 















# 2014 SeaRay 260 Sundancer

Make:SeaRayHull Material:FiberglassModel:SundancerNumber of Engines:1

Length:27'5"Fuel Type:Gas/PetrolYear:2014Condition:UsedPrice:67,000Fuel Tank69 gal

#### **Description:**

2015 Mercruiser ECT 350 MAG MPI, Bravo 3 Duo Stainless Steel Props, Bow & Stern Stainless-Steel Eyes, Bow Rail, Deck Hatch Translucent w/locks, Swim Platform w/Extended Swim Ladder, Dash Cover, Bimini Top, LED Courtesy Lights, Stereo Bluetooth w/MP3/USB Port/ Weatherproof Speakers/Digital cockpit remote, TV FS w/DVD V-Birth, VacuFlush Head, Carbon Monoxide System, Dual Battery Switch, Depth Gauge, Trim Tabs, Refrigerator, Electric Stove, Pressure Water System, Shore Power, Battery Charger. Engine 620 hrs / New Lower Unit 400 hrs.



### NadaGuides

### \_2014 Sea Ray 260 S