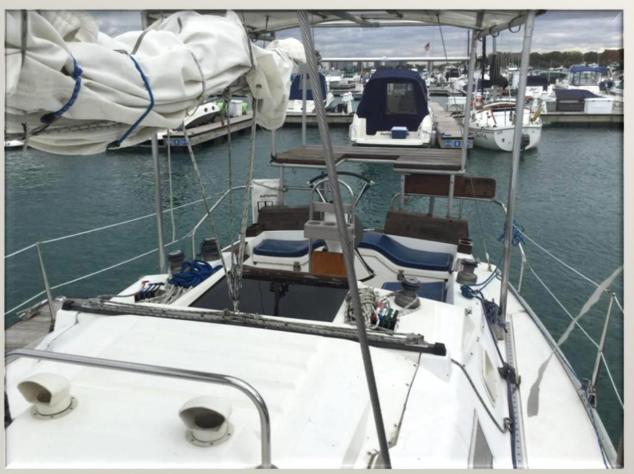

# Searay 240 Sundancer

Make: Searay Hull Material: Fiberglass

Model: Sundancer Number of Engines: 1

Length:24 ftFuel Type:Gas/PetrolYear:2006Condition:UsedPrice:30,000Beam:8'5"

**Description:** The boat is in good working order and has seen frequent maintenance and regular oil changes. I cannot find any signs of corrosion on the boat. It is a 2006 so there are some signs of age on it, it has also seen some good use over the summer so there are some little things that need to be fixed over the winter like latches and a scratch here and there. It has a brand-new toilet, 5 gal Dometic 965 MSD, with a waste pump out that works well too. **Trailerable** with an 8' 5" beam. 1339 Hrs. Trailer Included\* Mercruiser MCM 350 MAG MPI, Bravo 3 Stainless Steel Dual Prop!