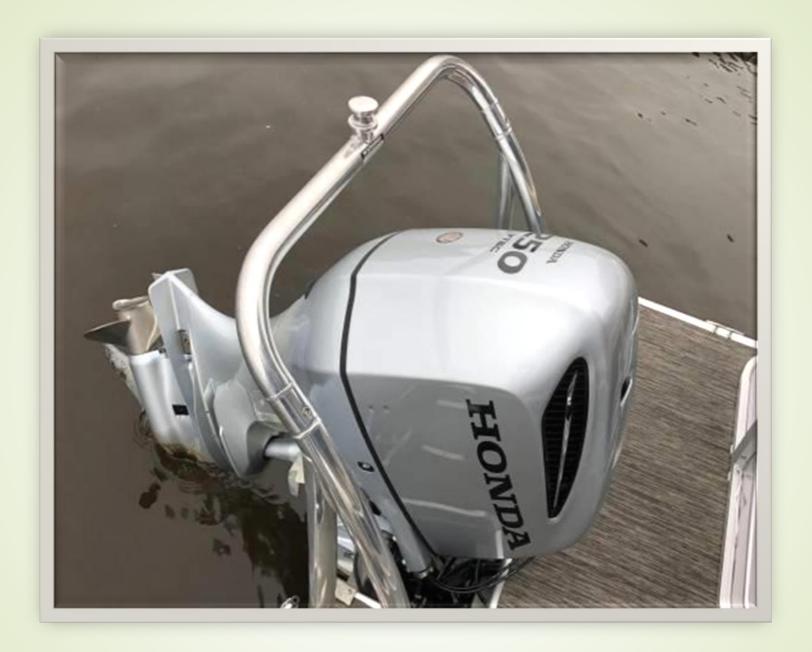

at care of it. The prior owner also built a big swim aluminum platform on the stern which is unique which provides extra seating space. Interior & sails are both in great condition.

SHOW SPECIAL \$15,000



















## **Coach Tri-Toon**

Make:CoachHull Material:AluminumModel:25CNumber of Engines:1

Length: 28 ft Fuel Type: Gas/Petrol
Year: 2016 Condition: Used
Price: 45,000 Fuel Tank 54 gal

#### **Description:**

**2017** Honda 250 w/ Stainless Steel Prop, Helix S Color GPS, Privacy Enclosure, Portable Bench, Hydraulic Steering Power Assist Pump, High Performance Package, Premium Roswell Stereo System, Helm Riser, LED Lighting Under Deck & Underwater, Dual Battery Switch, Bimini Cover, Playpen Cover, Ski Tow Bar.







CareFree Boat Club - 601 E Erie St, Milwaukee, WI, 53202









# **Regal 2565 Window Express**

| Make:   | Regal               | Hull Material:     | Fiberglass |
|---------|---------------------|--------------------|------------|
| Model:  | 2565 Window Express | Number of Engines: | 1          |
| Length: | 27'7"               | Fuel Type:         | Gas/Petrol |
| Year:   | 2011                | Condition:         | Used       |
| Price:  | \$40,000            |                    |            |

### **Description:**

Description: Mercruiser 350 Mag MPI Bravo 3, LOA 27"7', Beam 8"6', Automatic Folding Arch, Bimini Top, Cockpit Cover, AC/Heat, Trim Tabs, Stereo, Compass, Garmin GPS/Chart Plotter, Depth Finder, Spotlight, Windlass, Salon Wood Floor, TV, Microwave, Refrigerator, Electric Burner Cook Top, Vacuum Flush Head, and much more....