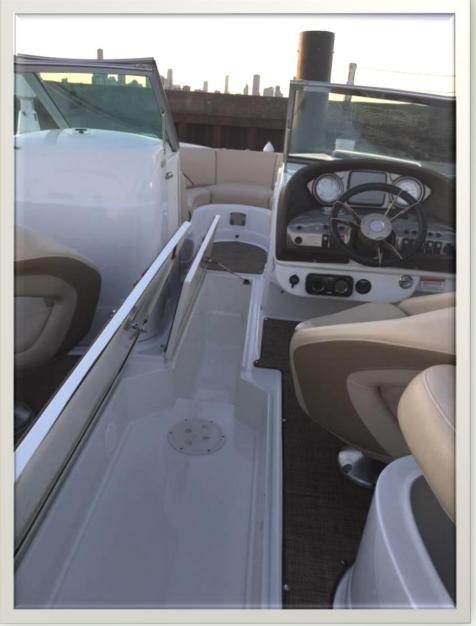

# **Crownline 205XS**

Crownline Make: Hull Material: Fiberglass 205 XS Model: Number of Engines: Length: 20'4" Gas/Petrol Fuel Type: Year: 2019 Condition: Like New Fuel Tank 55,000 Price: 45 gal

**Description:** Only 1 summer of use in freshwater!!! The Crownline E205 XS has the sleek, racy style lines and ride of a sport boat, the comforts and conveniences of a deck boat with an outboard engine! The White Suzuki 175 HP Outboard with Sea-Star hydraulic steering. Standard Features Include; Bow – fold down arm rests, depth sounder w/outside air & water temp, diamond pattern "pillow top" upholstery design, docking lights, Driver shock absorbing flip-up bucket seat, passenger full lounge w/dual lean backs and l-shape cockpit seating, dual battery switch, LED lighting package -Cockpit, Moonrock Dash – Hand Wrapped Shroud w/Double Stitch & Black Diamond Wheel, 4 step ladders at bow & stern ski tow pylon, Stereo Speakers- Extra 2 Speakers (Total of 6), stereo: KICKER KMC1, IP67 WATERPROOF, swim platform, EZ Loader Galvanized Aluminum Tandem Axle Trailer w/Swing Tongue, Brakes on Both Axles, LED Trailer Lights 25 hrs. **MSRP \$ 57,530** 