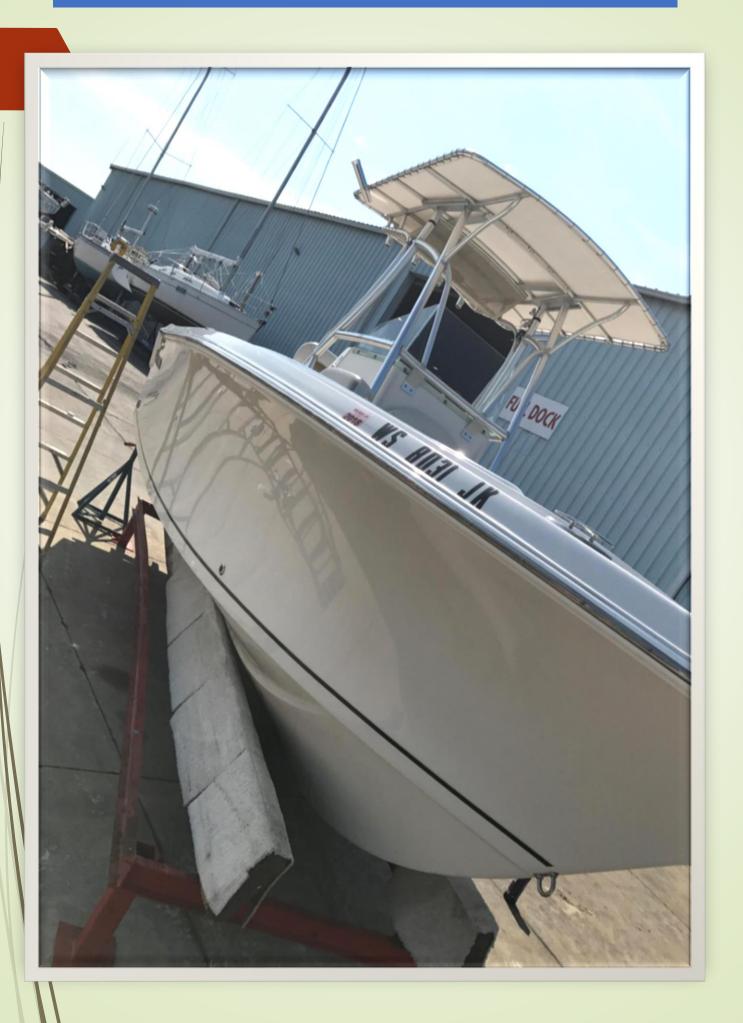

re....





















# Sailfish Center Console

Make: Sailfish Hull Material: Fiberglass

Model: 220 cc Number of Engines: 1

Length: 22 ft Fuel Type: Gas/Petrol
Year: 2015 Condition: Used
Price: 40,000

#### **Description:**

Yamaha 150 Stainless Steel Propeller, Fusion MS-RA55 Stereo, Fusion Speakers, LED NAV Lights, Console Foot Rest Storage, Transom Mounted Cutting/Measuring Board, Twin Captain Chairs w/Removable Cushions, UFlex Hydraulic Steering, Raw Water Washdown, Fish Box, High Speed Livewell Pickup, Tower w/Canvas over Console, Compass, LED Cockpit Courtesy Lights, Red & Blue Interior LED Lights, LED Spreader, Automatic Bilge Pump, 95 Gallon Fuel Tank, 25 Gallon Baitwell in the Transom, Garmin Navigation/Fish finder, 12 Rod Holders. 1016 Hrs.

SHOW SPECIAL 35,000













# Searay 240 Sundancer

Make: Searay Hull Material: Fiberglass

Model: Sundancer Number of Engines: 1

Length:24 ftFuel Type:Gas/PetrolYear:2006Condition:UsedPrice:30,000Beam:8'5"

**Description:** The boat is in good working order and has seen frequent maintenance and regular oil changes. I cannot find any signs of corrosion on the boat. It is a 2006 so there are some signs of age on it, it has also seen some good use over the summer so there are some little things that need to be fixed over the winter like latches and a scratch here and there. It has a brand-new toilet, 5 gal Dometic 965 MSD, with a waste pump out that works well too. **Trailerable** with an 8' 5" beam. 1339 Hrs. Trailer Included\* Mercruiser MCM 350 MAG MPI, Bravo 3 Stainless Steel Dual Prop!

**SHOW PRICE \$30,000*