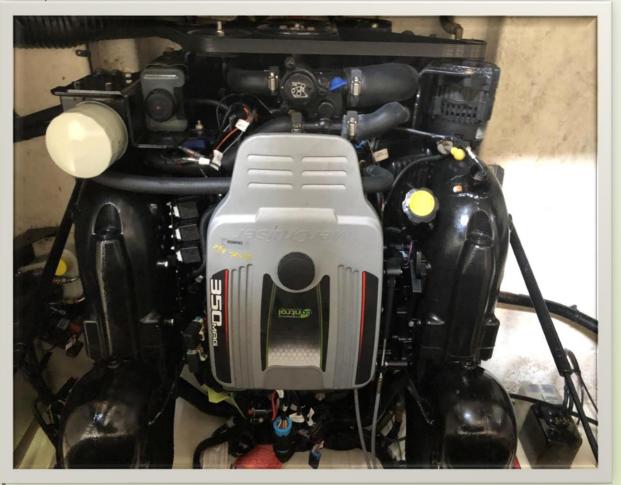

peller / Stainless Steel (3-Blade)         |           | \$310     | \$355         |
| Propeller / Stainless Steel (4-Blade)         |           | \$480     | \$545         |
| Swim Step - Fiberglass                        |           | \$240     | \$270         |
| Trim Tabs / Hydraulic                         |           | \$540     | \$615         |
| Trim Indicator                                |           | \$130     | \$145         |
| Vacuum Flush Head - w/Holding Tank & Pump Out |           | \$1,340   | \$1,520       |
|                                               |           |           |               |
| Total Price                                   | \$101,936 | \$57,22   | 0 \$65,365    |

### \*Does Not Include Arch \$8000

\*Does Not Include Yacht Club Trailer \$3000