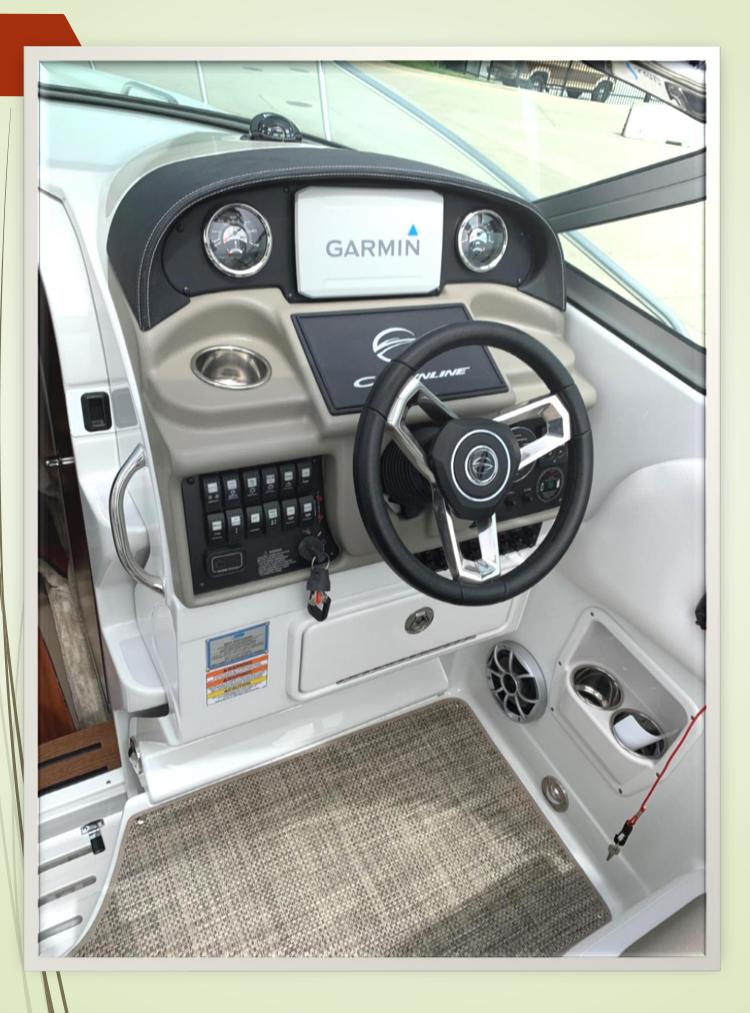

# **Crownline 205XS**

Crownline Make: Hull Material: Fiberglass 205 XS Model: Number of Engines: Length: 20'4" Gas/Petrol Fuel Type: Year: 2019 Condition: Like New Fuel Tank 55,000 Price: 45 gal

**Description:** Only 1 summer of use in freshwater!!! The Crownline E205 XS has the sleek, racy style lines and ride of a sport boat, the comforts and conveniences of a deck boat with an outboard engine! The White Suzuki 175 HP Outboard with Sea-Star hydraulic steering. Standard Features Include; Bow – fold down arm rests, depth sounder w/outside air & water temp, diamond pattern "pillow top" upholstery design, docking lights, Driver shock absorbing flip-up bucket seat, passenger full lounge w/dual lean backs and l-shape cockpit seating, dual battery switch, LED lighting package -Cockpit, Moonrock Dash – Hand Wrapped Shroud w/Double Stitch & Black Diamond Wheel, 4 step ladders at bow & stern ski tow pylon, Stereo Speakers- Extra 2 Speakers (Total of 6), stereo: KICKER KMC1, IP67 WATERPROOF, swim platform, EZ Loader Galvanized Aluminum Tandem Axle Trailer w/Swing Tongue, Brakes on Both Axles, LED Trailer Lights 25 hrs. **MSRP \$ 57,530** 