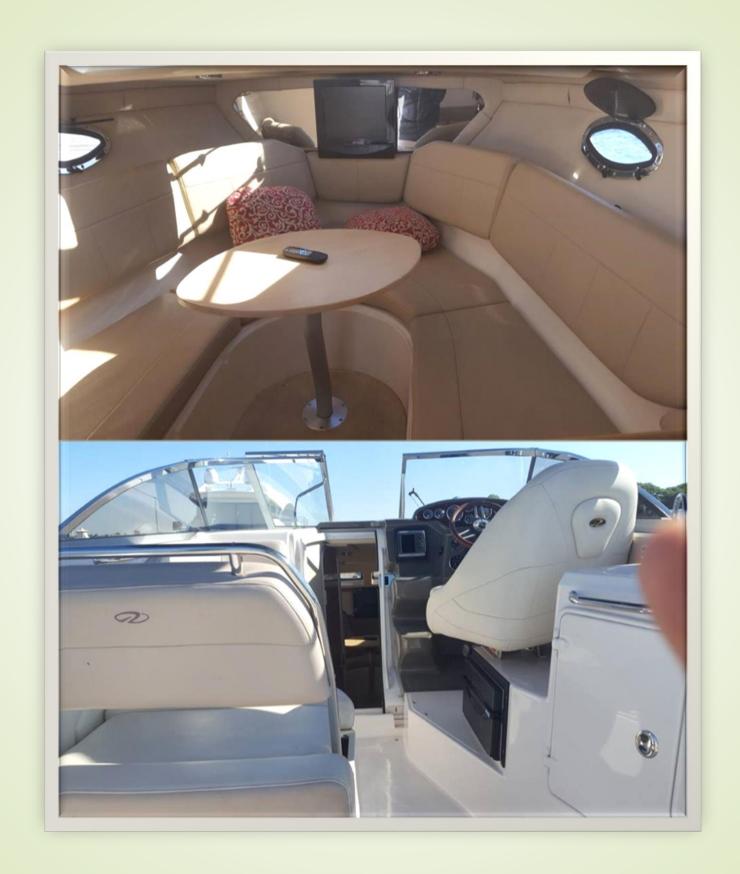

# **Regal 2565 Window Express**

| Make:   | Regal               | Hull Material:     | Fiberglass |
|---------|---------------------|--------------------|------------|
| Model:  | 2565 Window Express | Number of Engines: | 1          |
| Length: | 27'7"               | Fuel Type:         | Gas/Petrol |
| Year:   | 2011                | Condition:         | Used       |
| Price:  | \$40,000            |                    |            |

### **Description:**

Description: Mercruiser 350 Mag MPI Bravo 3, LOA 27"7', Beam 8"6', Automatic Folding Arch, Bimini Top, Cockpit Cover, AC/Heat, Trim Tabs, Stereo, Compass, Garmin GPS/Chart Plotter, Depth Finder, Spotlight, Windlass, Salon Wood Floor, TV, Microwave, Refrigerator, Electric Burner Cook Top, Vacuum Flush Head, and much more....





















# Sailfish Center Console

Make: Sailfish Hull Material: Fiberglass

Model: 220 cc Number of Engines: 1

Length: 22 ft Fuel Type: Gas/Petrol
Year: 2015 Condition: Used
Price: 40,000

#### **Description:**

Yamaha 150 Stainless Steel Propeller, Fusion MS-RA55 Stereo, Fusion Speakers, LED NAV Lights, Console Foot Rest Storage, Transom Mounted Cutting/Measuring Board, Twin Captain Chairs w/Removable Cushions, UFlex Hydraulic Steering, Raw Water Washdown, Fish Box, High Speed Livewell Pickup, Tower w/Canvas over Console, Compass, LED Cockpit Courtesy Lights, Red & Blue Interior LED Lights, LED Spreader, Automatic Bilge Pump, 95 Gallon Fuel Tank, 25 Gallon Baitwell in the Transom, Garmin Navigation/Fish finder, 12 Rod Holders. 1016 Hrs.

SHOW SPECIAL 35,000













# Sear